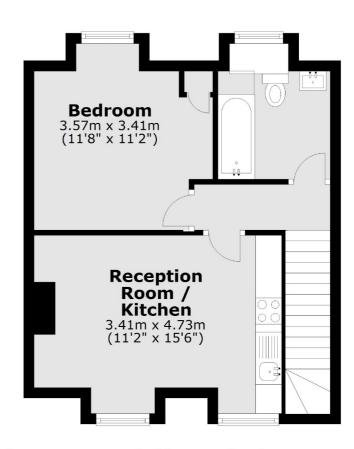

### Heath Road, Twickenham, TW1

#### **Second Floor**

Total area: approx. 43.1 sq. metres (463.7 sq. feet)

Twickenham

Twickenham

TW14BW

Lettings

84 Heath Road

020 8744 2233