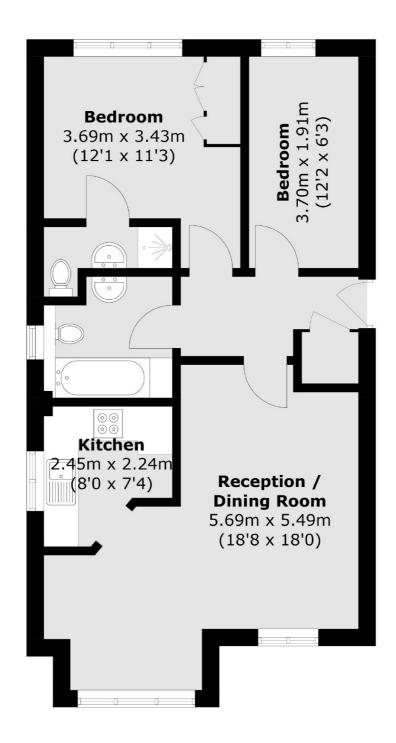

## **Sherland Road, TW1**

£2,100 Per calendar month

Located in the heart of Twickenham this two bedroom apartment is a perfect home for tenants that need a quick commute. With two double bedrooms, two bathrooms, a spacious living room and galley kitchen as well as the bonus of an allocated parking space.

## Sherland Road, Twickenham, TW1

Total area (approx.): 57.6 sq. m (620.0 sq. ft)

020 8744 2233

Twickenham