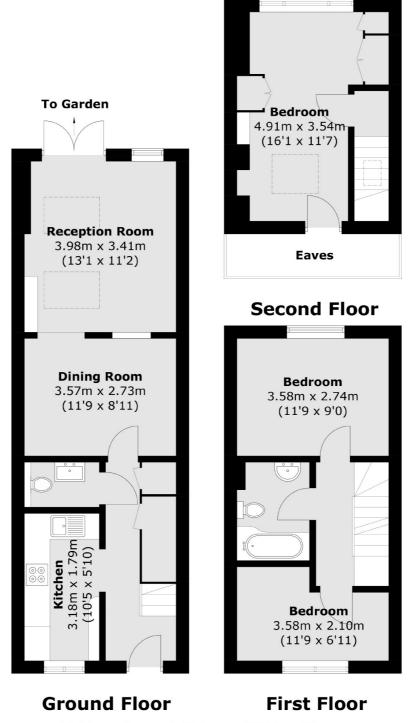

### Sherland Road, Twickenham, TW1

Total area (approx.): 86.2 sq. m (927.9 sq. ft) (Excluding Eaves)

Twickenham 84 Heath Road Twickenham TW14BW

Lettings 020 8744 2233 Energy Rating: . We aim to make our particulars both accurate and reliable. However they are not guaranteed; nor do they form part of an offer or contract. If you require clarification on any points then please contact us, especially if you're traveling some distance to view. Please note that appliances and heating systems have not been tested and therefore no warranties can be given as to their good working order.