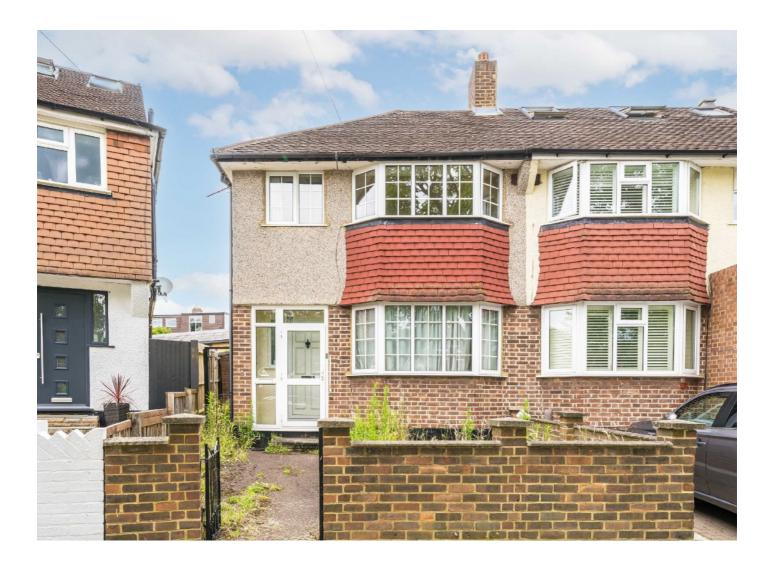

## **Portugal Gardens, TW2** £535,000

Offers In The Region Of £535,000. This attractive three bedroom semi detached home is perfect for someone wishing to put their own stamp on a property to enjoy for many years to come. Not only in a rarely available cul-desac, the house offers a South East Facing garden, no onward chain and garage with rear access.

Portugal Gardens is a quiet cul-de-sac off Fulwell Park Avenue which is close to an array of transport links taking you to Twickenham, Richmond and Teddington high streets. Fulwell mainline station is just under a mile and the area is renowned for its excellent schools.

## Features

Three Bedrooms Semi Detached South East Facing Garden Quiet Cul-De-Sac Location In Need Of Modernisation Garage With Rear Access