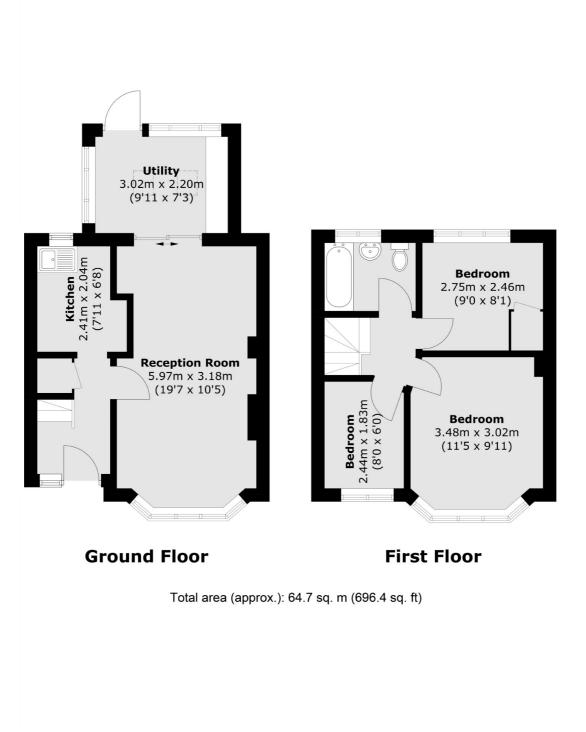

## **Portugal Gardens, TW2** £535,000

Offers In The Region Of £535,000. This attractive three bedroom semi detached home is perfect for someone wishing to put their own stamp on a property to enjoy for many years to come. Not only in a rarely available cul-desac, the house offers a South East Facing garden, no onward chain and garage with rear access.

## Features

Three Bedrooms Semi Detached South East Facing Garden Quiet Cul-De-Sac Location In Need Of Modernisation Garage With Rear Access