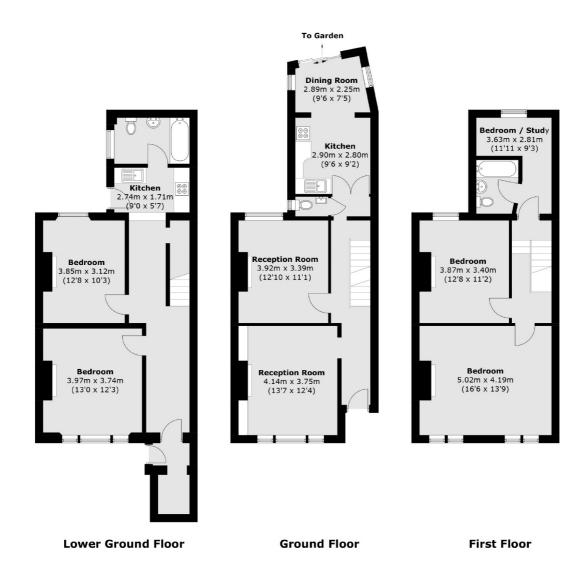

## Haggard Road, Twickenham, TW1

Total area (approx.): 168.7 sq. m (1,815.8 sq. ft)

Twickenham

Twickenham

TW14BW

Sales

84 Heath Road

020 8744 0074