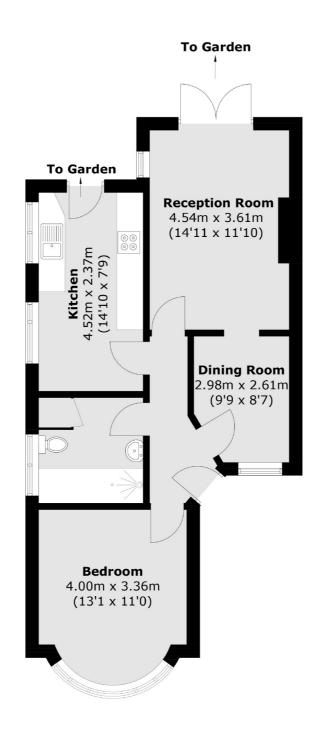

## Villiers Avenue, Whitton, TW2

Total area (approx.): 56.0 sq. m (602.7 sq. ft)