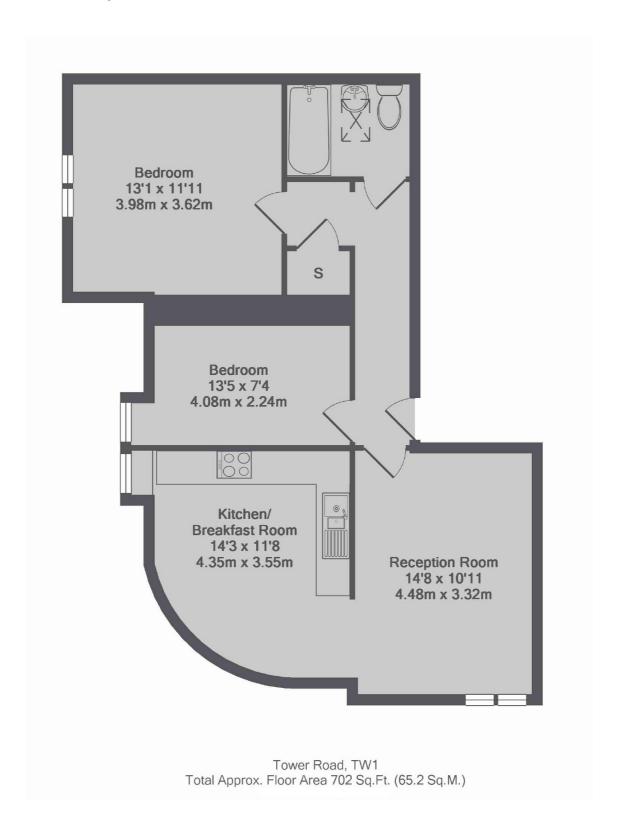

## **Tower Road, TW1**

£2,200 Per calendar month

This two bedroom apartment is set in a popular development close to Strawberry Hill station and offers plenty of space, a modern eat-in kitchen and the security of gated off-street parking.

## **Features**

Two Bedrooms
Eat-In Kitchen
Off-Street Gated Parking
Popular Development
Strawberry Hill Village
Close to Station