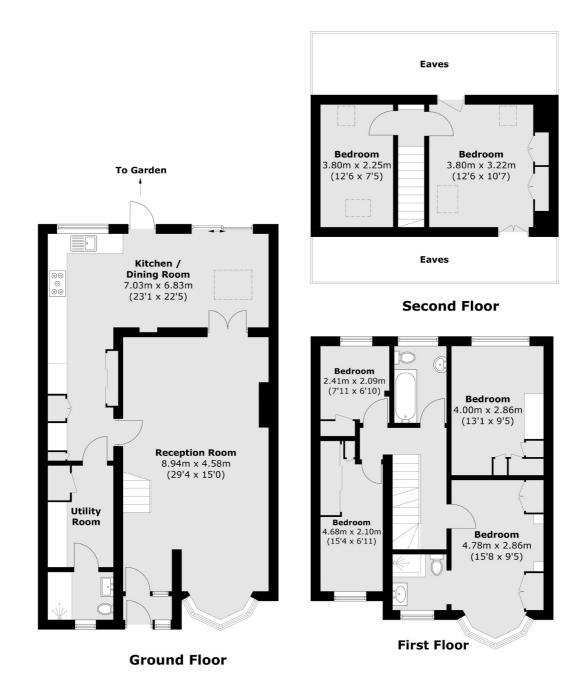

## Waverley Avenue, TW2 £849,950

Located down a highly sought after road is this fantastic six bedroom semi detached 1930's family home that benefits from having three bath/shower rooms, a downstairs W.C with utility room and off street parking to the front.

## **Features**

Six Bedrooms
Off Street Parking
Three Bath/Shower Rooms
Utility Room
Downstairs W.C
Large Garden

## Waverley Avenue, Whitton, TW2

Total area (approx.): 164.2 sq. m (1,767.5 sq. ft) (Excluding Eaves)

Twickenham

Twickenham

TW14BW

Sales

84 Heath Road

020 8744 0074