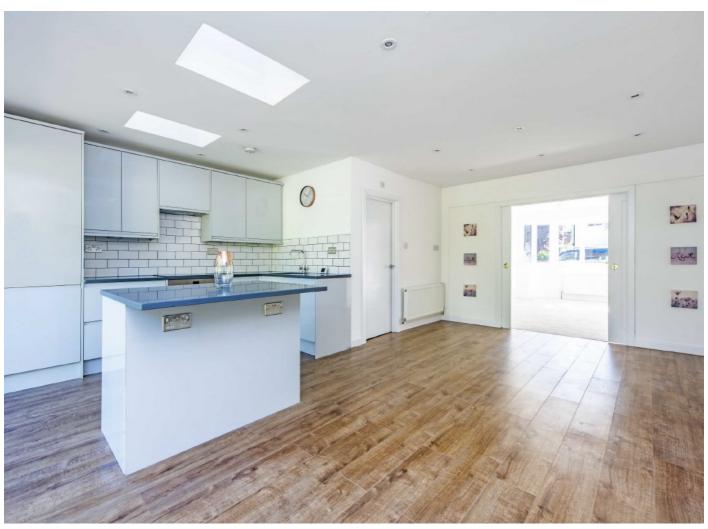

## Beech Way, TW2

The ground floor consists of a bright and spacious double reception room leading to a large open plan modern fully fitted kitchen/dining area, private rear garden, downstairs w/c and ample storage space. There are bi-folding doors to open the space up on those sunny days.