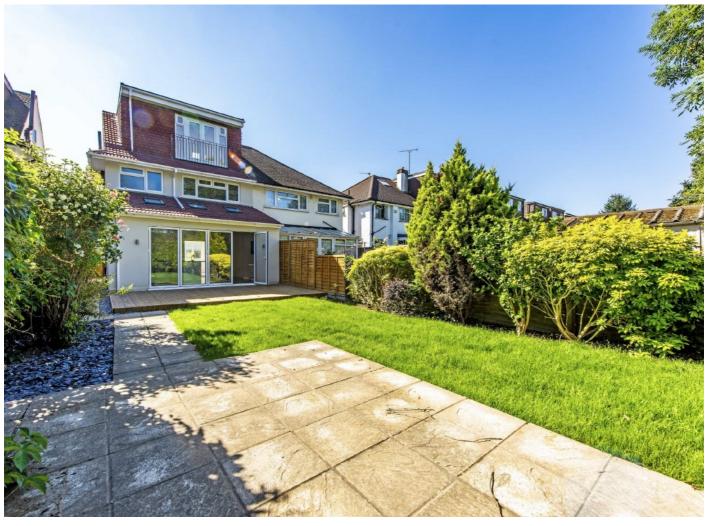

## Beech Way, TW2

The ground floor consists of a bright and spacious double reception room leading to a large open plan modern fully fitted kitchen/dining area, private rear garden, downstairs w/c and ample storage space. There are bi-folding doors to open the space up on those sunny days.

To the first floor there are three bedrooms and modern family bathroom. The top floor has a double bedroom and ensuite shower room.

The property benefits from neutral clean decor throughout, great storage and newly designed driveway.