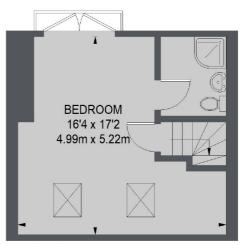

To the first floor there are three bedrooms and modern family bathroom. The top floor has a double bedroom and ensuite shower room.

The property benefits from neutral clean decor throughout, great storage and newly designed driveway.

### Beech Way, Twickenham, TW2

**SECOND FLOOR** 

FIRST FLOOR

TOTAL APPROX. FLOOR AREA 1314 SQ. FT. (122.03 SQ. M.)

020 8744 2233