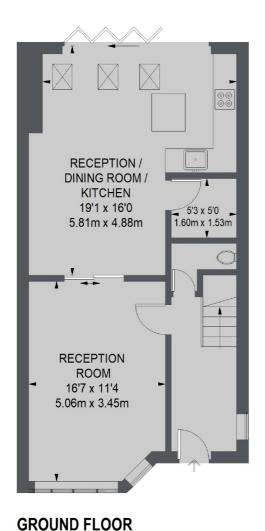

## Beech Way, TW2

The ground floor consists of a bright and spacious double reception room leading to a large open plan modern fully fitted kitchen/dining area, private rear garden, downstairs w/c and ample storage space. There are bi-folding doors to open the space up on those sunny days.

### Beech Way, Twickenham, TW2

**SECOND FLOOR** 

FIRST FLOOR

TOTAL APPROX. FLOOR AREA 1314 SQ. FT. (122.03 SQ. M.)

020 8744 2233