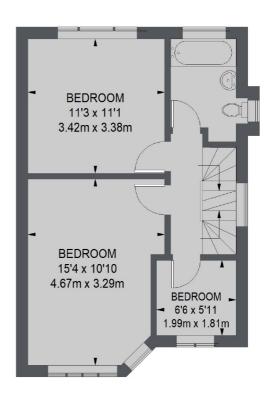

To the first floor there are three bedrooms and modern family bathroom. The top floor has a double bedroom and ensuite shower room.

The property benefits from neutral clean decor throughout, great storage and newly designed driveway.

### Beech Way, Twickenham, TW2

**SECOND FLOOR** 

FIRST FLOOR

TOTAL APPROX. FLOOR AREA 1314 SQ. FT. (122.03 SQ. M.)

020 8744 2233