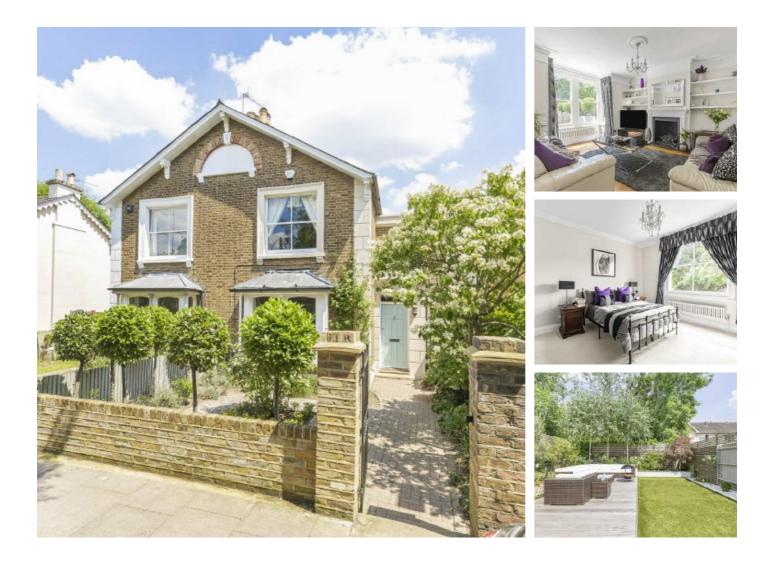

## **Popes Avenue, TW2** £1,345,000

This stunning three double bedroom semi detached Victorian villa is located in the heart of Strawberry Hill and has been renovated to an excellent standard throughout. The property also benefits from having a downstairs W,C, side access as well as stylishly landscaped front and back gardens.

Popes Avenue is a beautiful tree-lined road next to Strawberry Hill village where you will find a handful of local shops, the golf course and also the mainline station which has a direct link to London Waterloo. Teddington high street is just a few minutes away and the area is also renowned for it's excellent choice of schools.

#### Features

Three Double Bedrooms Popular Location Downstairs W.C Side Access Original Features Renovated To An Excellent Standard