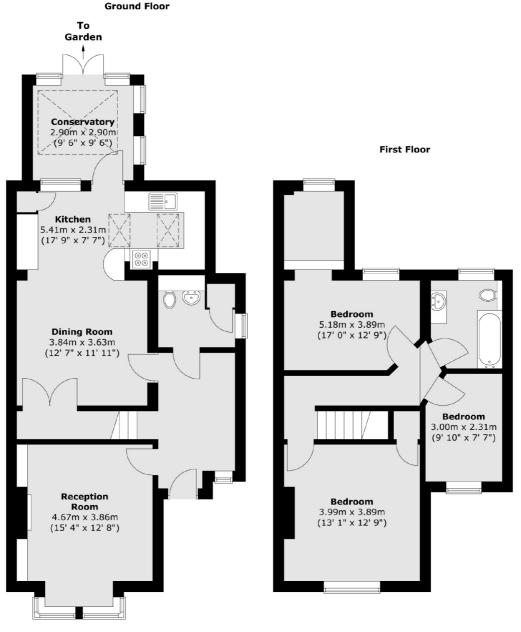

### Popes Avenue, Strawberry Hill, TW2

Total area (approx.) : 124 sq. m (1335 sq. ft)

Twickenham 84 Heath Road Twickenham TW14BW Sales 020 8744 0074 Energy Rating: E. We aim to make our particulars both accurate and reliable. However they are not guaranteed; nor do they form part of an offer or contract. If you require clarification on any points then please contact us, especially if you're traveling some distance to view. Please note that appliances and heating systems have not been tested and therefore no warranties can be given as to their good working order.