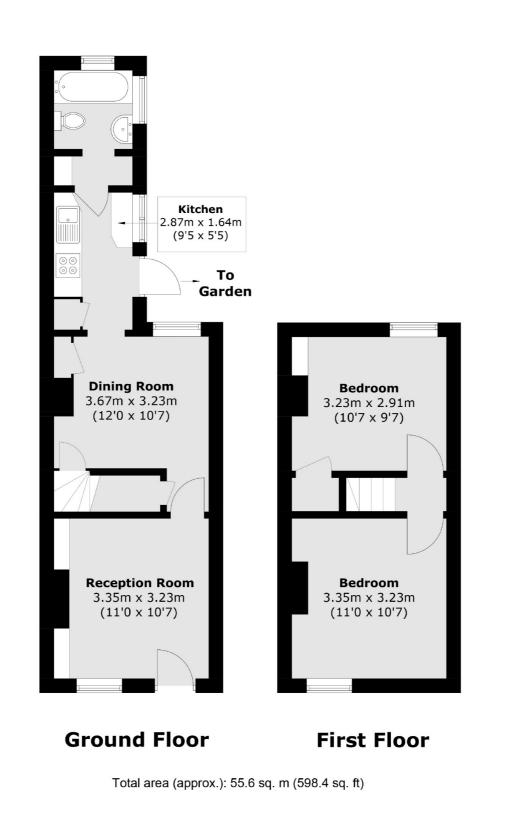

## Grosvenor Road, TW1 £2,200 Per calendar month

This attractive two bedroom cottage located in central Twickenham offers two receptions rooms, modern gallery kitchen, a private garden and on-street parking.

### Features

Two Double Bedrooms Private Garden Galley Kitchen Central Location On-Street Parking Two Reception Rooms