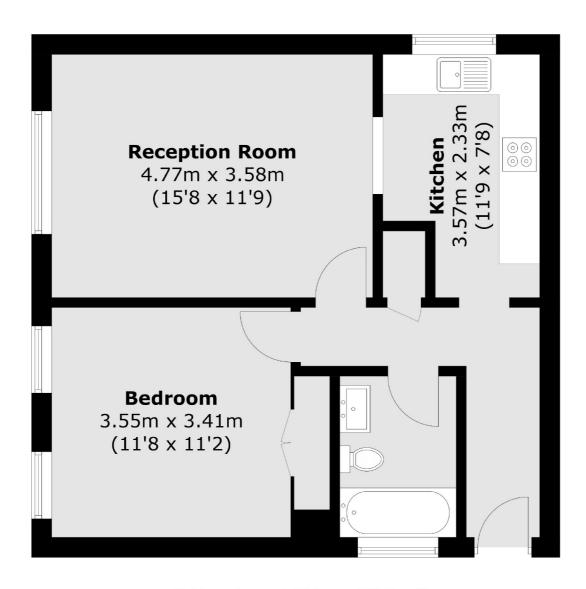

## Manor Road, Twickenham, TW2

Total area (approx.): 52.2 sq. m (561.9 sq. ft)

Twickenham

Twickenham

TW14BW

Sales

84 Heath Road

020 8744 0074