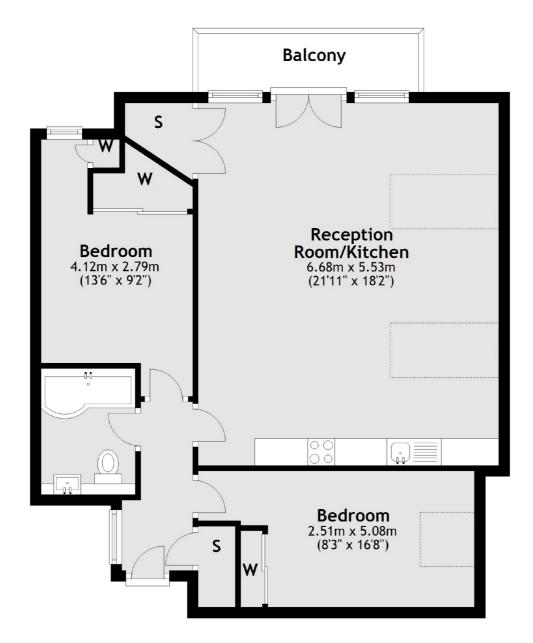

### First Floor

Total area: approx. 72.0 sq. metres (774.7 sq. feet)

Twickenham

Twickenham

TW14BW

Lettings

84 Heath Road

020 8744 2233