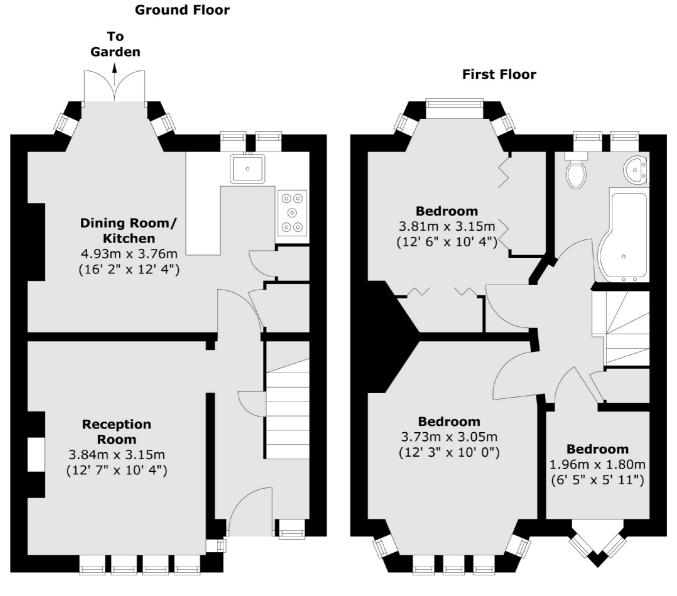

### Grasmere Avenue, , TW3

Total area (approx.) : 70.2 sq. m (756 sq. ft)

Twickenham 84 Heath Road Twickenham TW14BW Sales 020 8744 0074 Energy Rating: Tbc. We aim to make our particulars both accurate and reliable. However they are not guaranteed; nor do they form part of an offer or contract. If you require clarification on any points then please contact us, especially if you're traveling some distance to view. Please note that appliances and heating systems have not been tested and therefore no warranties can be given as to their good working order.