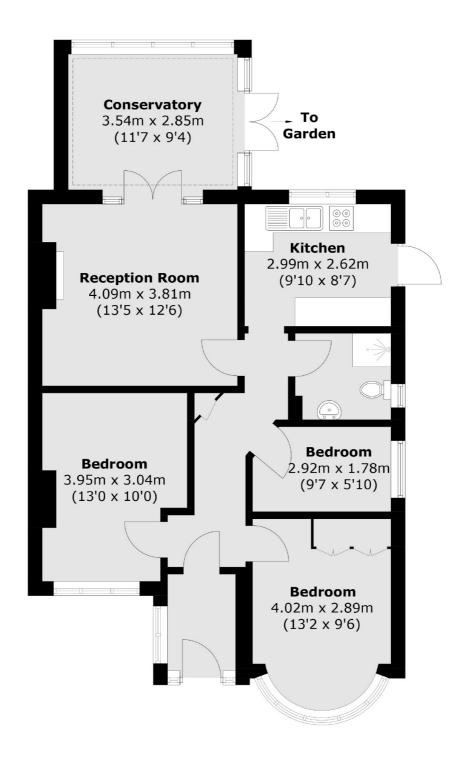

## Waverley Avenue, Whitton, TW2

Total area (approx.): 79.3 sq. m (853.6 sq. ft)

Twickenham

Twickenham

TW14BW

Sales

84 Heath Road

020 8744 0074