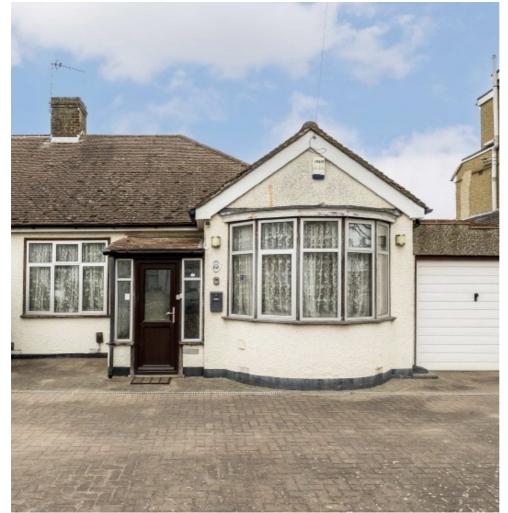

## Waverley Avenue, TW2 £599,950

Offered with no onward chain is this spacious three bedroom semi detached 1930's bungalow which benefits from having off street parking to the front, a large private garden and potential to extend and renovate.

Waverley Avenue is adjacent to the River Crane and Crane Park. Both Whitton high street and Whitton mainline station are just over a mile away which offers you a fast link to London Waterloo and there are a number of good schools nearby.

## **Features**

Three Bedrooms
Off Street Parking
No Onward Chain
Large Private Garden
Potential To Extend &
Renovate
Popular Road