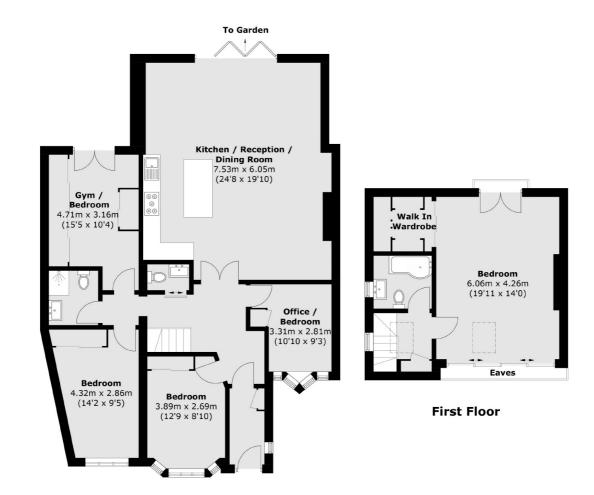

## Bridge Way, TW2 £995,000

This stunning four/ five bedroom semi detached family home has been renovated by the current owners to an exceptional standard throughout. The property benefits from having two bath/shower rooms, off street parking and a large private garden to the rear.

### Bridge Way, Whitton, TW2

**Ground Floor** 

Twickenham

Twickenham

TW14BW

Sales

84 Heath Road

020 8744 0074

Total area (approx.): 152.7 sq. m (1,643.7 sq. ft) (Excluding Eaves)