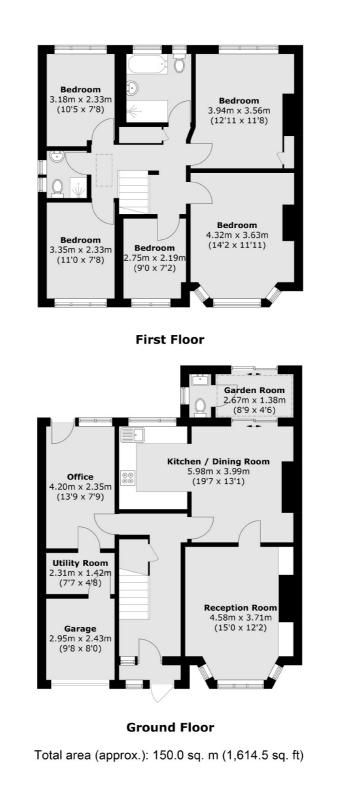

## Fifth Cross Road, TW2 £1,300,000

Offered with no onward chain and potential to become a wonderful family home for years to come is this spacious five bedroom semi detached 1930's house. Further benefits include an off street parking space, an integral garage for storage and a large private garden to the rear.

### Features

Five Bedrooms No Onward Chain Integral Garage For Storage Off Street Parking Popular Road Potential To Extend & Renovate