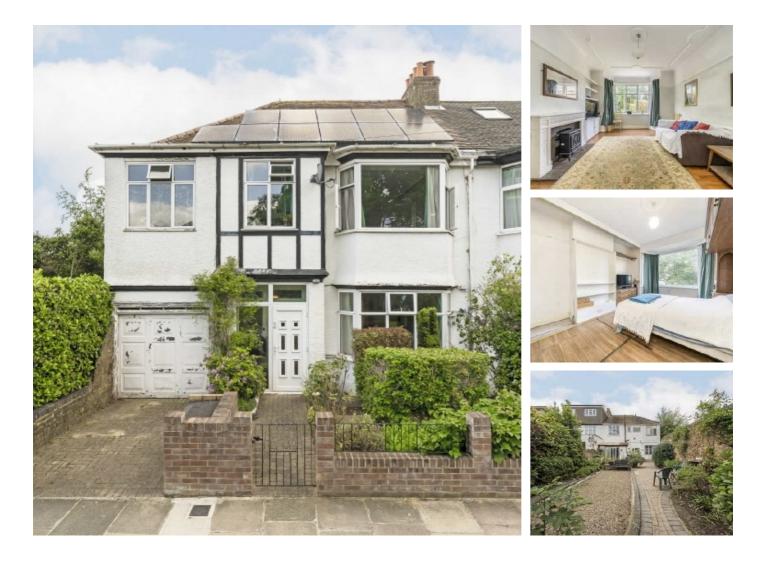

## Fifth Cross Road, TW2 £1,300,000

Offered with no onward chain and potential to become a wonderful family home for years to come is this spacious five bedroom semi detached 1930's house. Further benefits include an off street parking space, an integral garage for storage and a large private garden to the rear.

Fifth Cross Road is in an ideal position for catchment into some of the areas best schools including Waldegrave Girls. There are excellent transport links nearby including Strawberry Hill and Fulwell stations, bus routes to Richmond and Kingston as well as easy access into Twickenham high street.

### Features

Five Bedrooms No Onward Chain Integral Garage For Storage Off Street Parking Popular Road Potential To Extend & Renovate