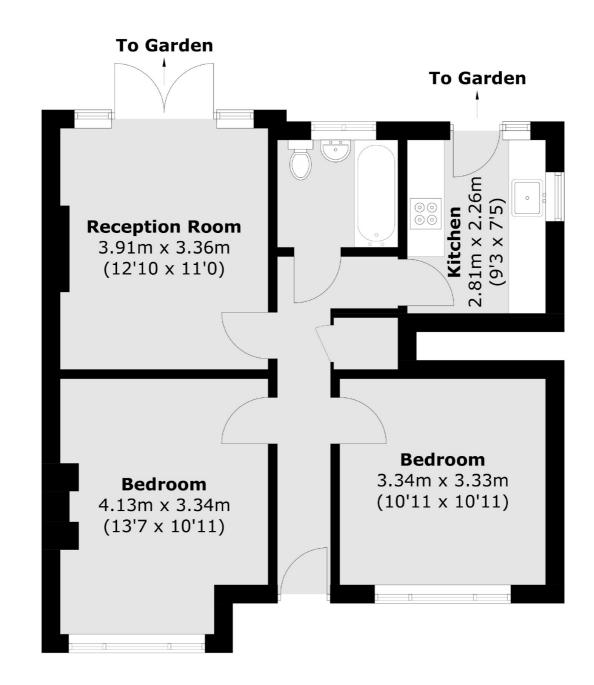

## Chertsey Road, Twickenham, TW2

Total area (approx.): 57.2 sq. m (615.7 sq. ft)

Twickenham

Twickenham

TW14BW

Sales

84 Heath Road

020 8744 0074