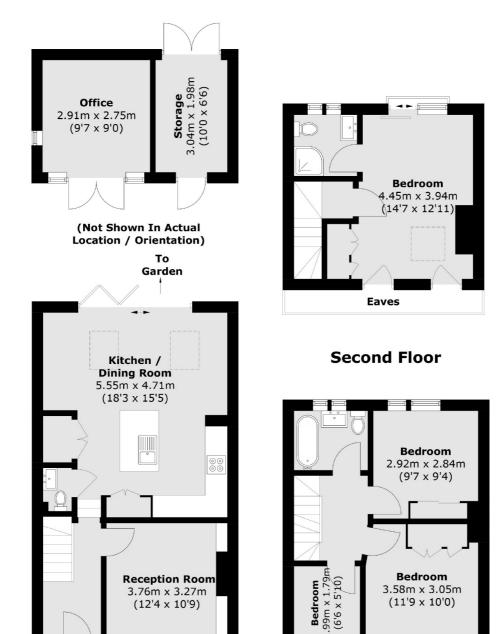

#### **Features**

Four Bedrooms
South Facing Garden
Excellent Condition
Two Bath/Shower Rooms
Downstairs W.C
Outbuilding/Studio

#### **Ground Floor**

Twickenham

Twickenham

TW14BW

Sales

84 Heath Road

020 8744 0074

First Floor

Total area (approx.): 100.7 sq. m (1,083.9 sq. ft)
Outbuilding: 15.8 sq. m (170.1 sq. ft)
(Excluding Eaves)