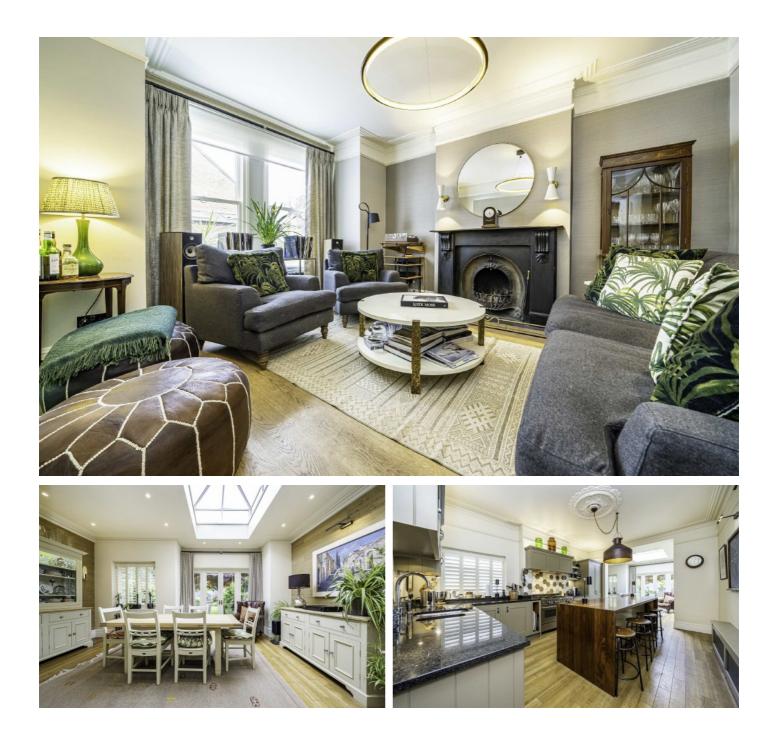

### **Popes Grove, TW1**

Occupying over 2100 sq ft of impressive living accommodation, the ground floor consists of two reception rooms, downstairs cloakroom, utility room and an eye-catching open plan kitchen/dining room to the rear.