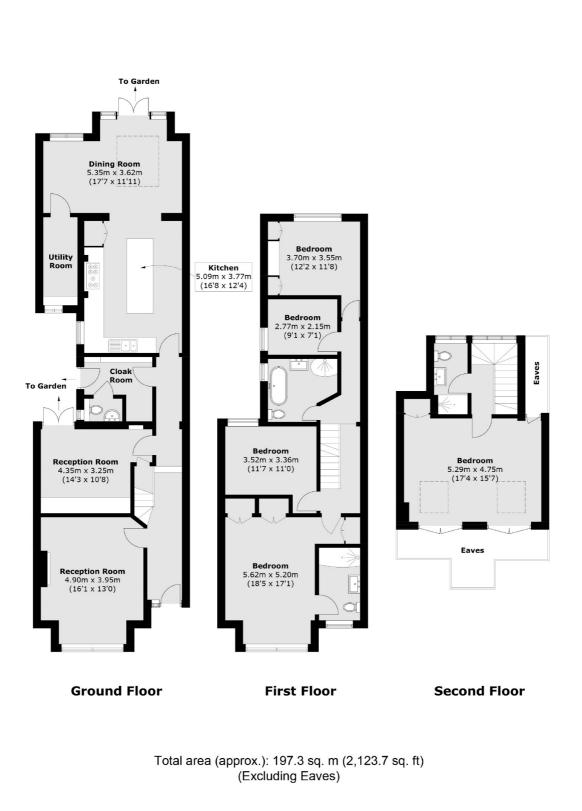

### **Popes Grove, TW1**

Occupying over 2100 sq ft of impressive living accommodation, the ground floor consists of two reception rooms, downstairs cloakroom, utility room and an eye-catching open plan kitchen/dining room to the rear.

On the first floor there are four bedrooms, one of which has a three-piece en suite shower room and there is also another four-piece family bathroom off the landing. The top floor has been extended to provide a large bedroom with eaves storage and includes another shower room accessed from the landing.

Additional benefits include a downstairs WC, a lovely South facing garden and off-street parking to the front. There is side access to the property alongside a courtyard accessed from the second reception room or the cloakroom.