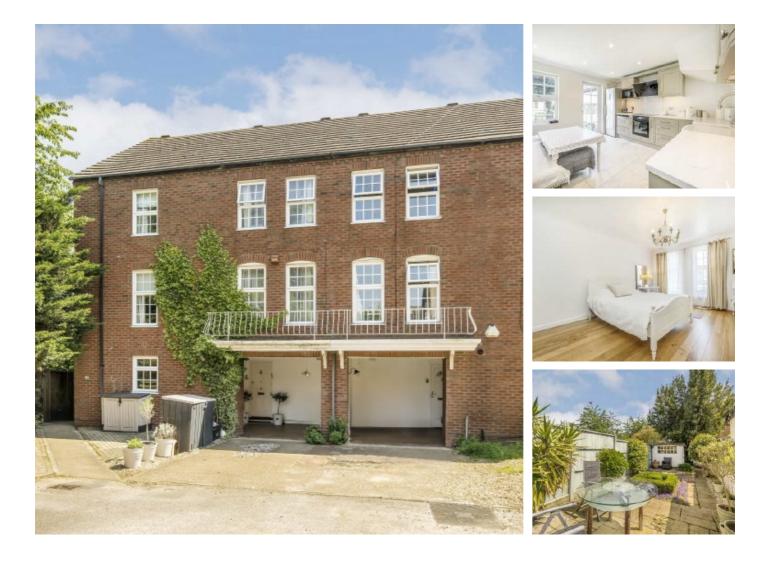

## Park Crescent, TW2 £725,000

This fantastic three/four bedroom townhouse is the perfect family home as it benefits from having a recently fitted modern kitchen, a downstairs W.C, off street parking and a beautifully landscaped rear garden.

This property is tucked away in the popular Park Crescent development. Twickenham high street is less than a mile away where you will find a vast array of shops, pubs and restaurants. There are number of excellent schools nearby including Waldegrave Girls and there is easy access to Whitton station which provides a fast link to London Waterloo.

#### Features

Three/Four Bedrooms Popular Location Downstairs W.C Excellent Condition Car Port Recently Fitted Modern Kitchen