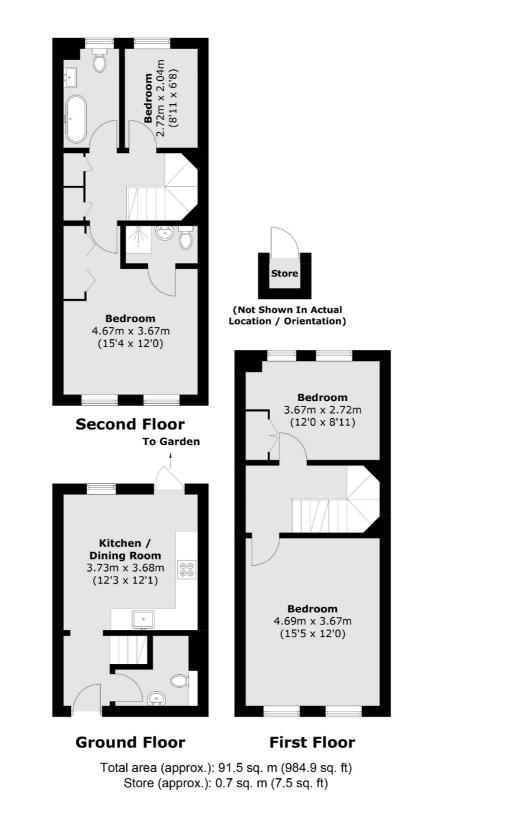

## Park Crescent, TW2 £725,000

This fantastic three/four bedroom townhouse is the perfect family home as it benefits from having a recently fitted modern kitchen, a downstairs W.C, off street parking and a beautifully landscaped rear garden.

#### Features

Three/Four Bedrooms Popular Location Downstairs W.C Excellent Condition Car Port Recently Fitted Modern Kitchen