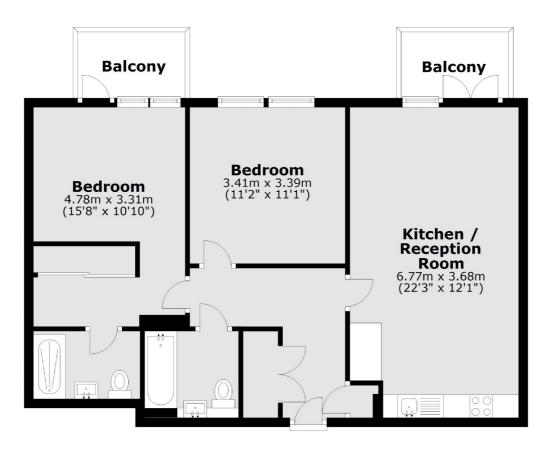

## Brewery Lane, Twickenham, TW1

Main area: Approx. 70.5 sq. metres (758.5 sq. feet)
Plus balconies, approx. 3.6 sq. metres (38.6 sq. feet)

Twickenham

Twickenham

TW14BW

Lettings

84 Heath Road

020 8744 2233