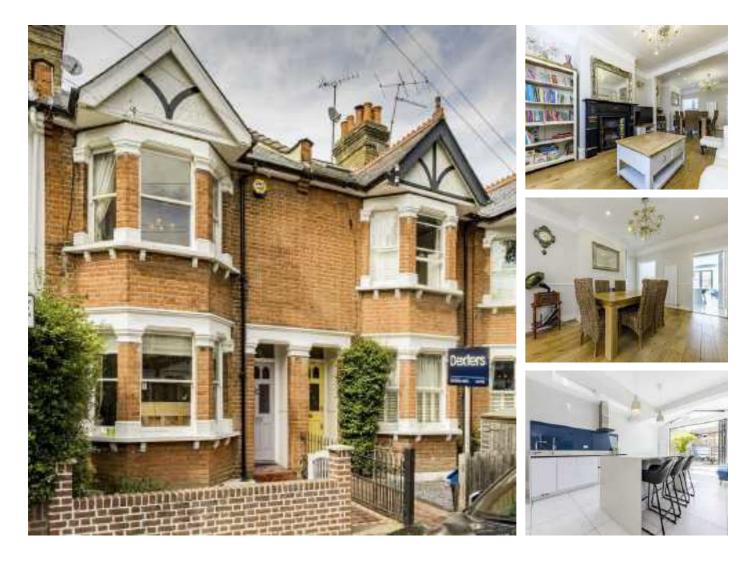

## Grimwood Road, TW1 £4,200 Per calendar month

This beautiful four bedroom Victorian family home is conveniently situated next to the town centre. The property benefits from having two bathrooms, a downstairs WC and an eye catching kitchen/family room with bi-fold doors which lead out onto the garden.

Grimwood Road is a popular cul-de-sac located moments from Twickenham mainline station which has a fast link to Waterloo. The high street where you will find a vast array of shops, pubs and restaurants is also close by as are a number of excellent primary, secondary and private schools.

#### Features

Victorian Home Four Bedrooms Two Bathrooms Kitchen/Family Room Downstairs WC Excellent Condition