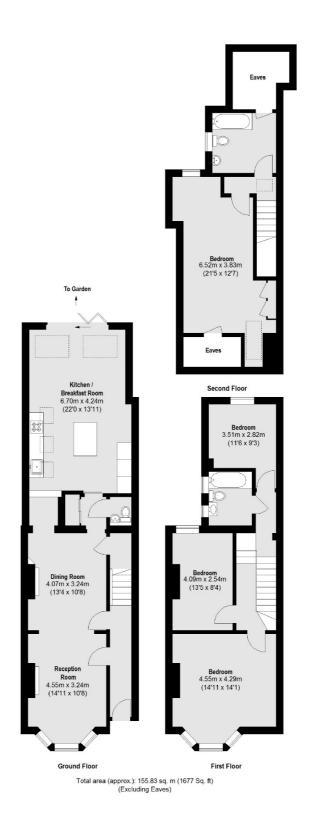

## Grimwood Road, TW1 £4,200 Per calendar month

This beautiful four bedroom Victorian family home is conveniently situated next to the town centre. The property benefits from having two bathrooms, a downstairs WC and an eye catching kitchen/family room with bi-fold doors which lead out onto the garden.

#### Features

Victorian Home Four Bedrooms Two Bathrooms Kitchen/Family Room Downstairs WC Excellent Condition