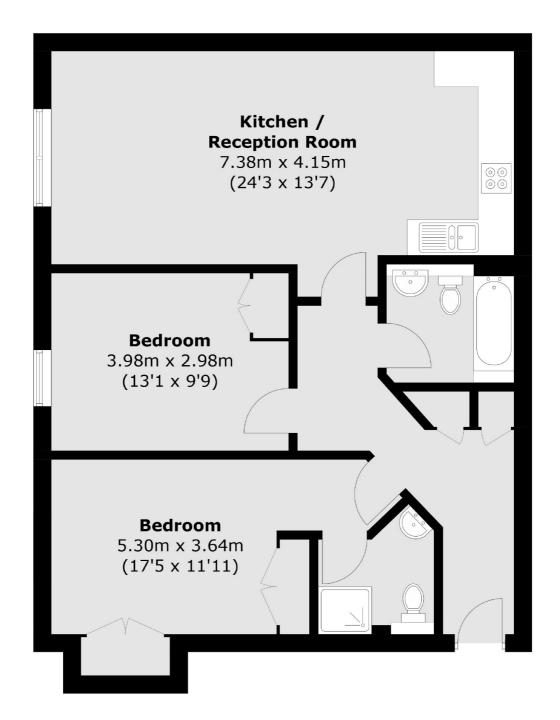

## Knights Place, Twickenham, TW2

**First Floor** 

Total area (approx.): 78.0 sq. m (839.6 sq. ft)

Twickenham

Twickenham

TW14BW

Lettings

84 Heath Road