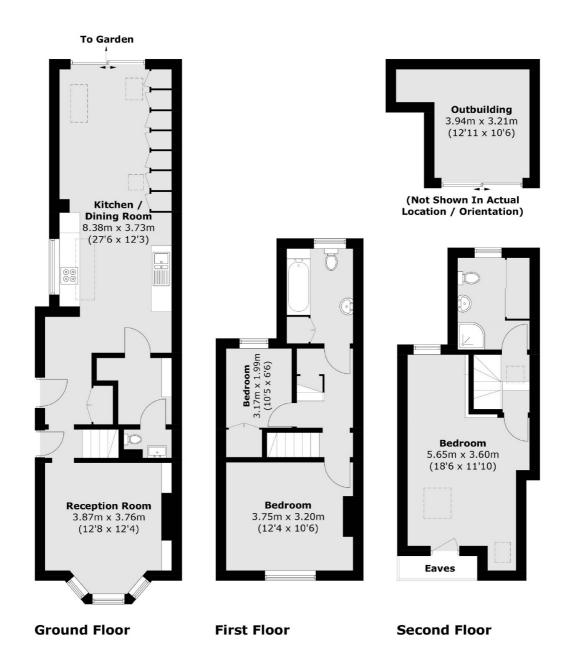

## Heathfield North, Twickenham, TW2

Total area (approx.):110.5 sq. m (1,189.4 sq. ft) Outbuilding (approx.): 10.5 sq. m (113.0 sq. ft) (Excluding Eaves)

Twickenham

Twickenham

TW14BW

Lettings

84 Heath Road

020 8744 2233