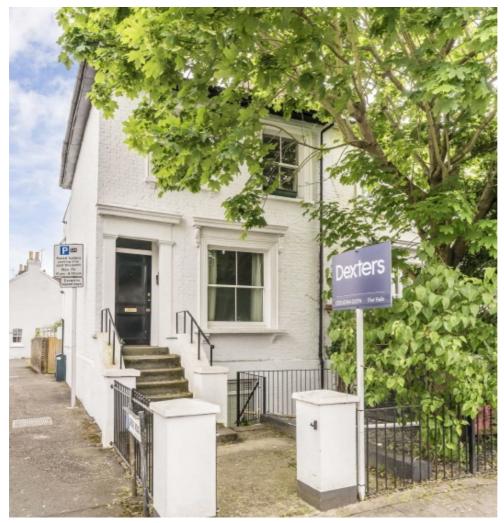

## Hampton Road, TW2 £349,950

Offered with no onward chain is this pretty one double bedroom Victorian conversion apartment that benefits from having it's own private garden, a share of the freehold and a long lease.

Hampton Road is a popular road conveniently located next to Twickenham Green. The high street is also nearby where you will find a vast array of shops, pubs and restaurants and there is also easy access to both Strawberry Hill and Twickenham stations, with the latter having a fast link to London Waterloo.