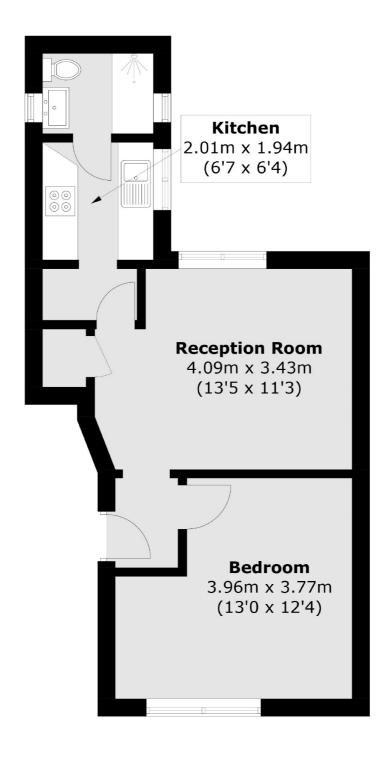

## Hampton Road, Twickenham, TW2

Total area (approx.): 39.6 sq. m (426.2 sq. ft)

Twickenham

Twickenham

TW14BW

Sales

84 Heath Road

020 8744 0074