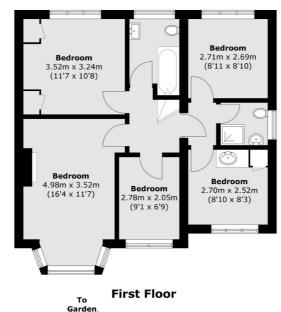

## **Features**

No Onward Chain Five Bedrooms Potential To Extend In Need Of Modernisation Three Bath/Shower Rooms Downstairs W.C

## Rivermeads Avenue, Twickenham, TW2

Total area (approx.): 142.0 sq. m (1528.4 sq. ft)

020 8744 0074