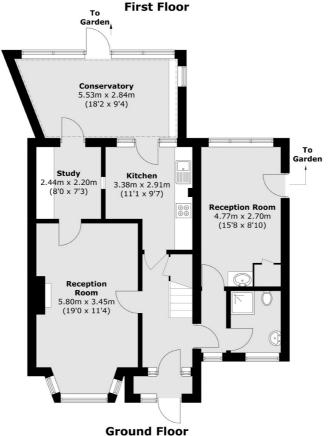

## **Features**

No Onward Chain Five Bedrooms Potential To Extend In Need Of Modernisation Three Bath/Shower Rooms Downstairs W.C

## Rivermeads Avenue, Twickenham, TW2

Total area (approx.): 142.0 sq. m (1528.4 sq. ft)

020 8744 0074