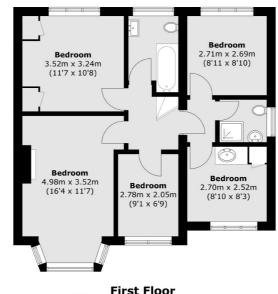

## Rivermeads Avenue, Twickenham, TW2

Total area (approx.): 142.0 sq. m (1528.4 sq. ft)