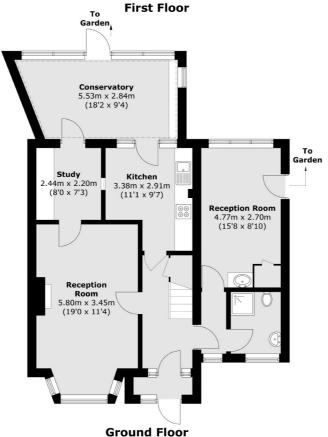

## Rivermeads Avenue, Twickenham, TW2

Total area (approx.): 142.0 sq. m (1528.4 sq. ft)