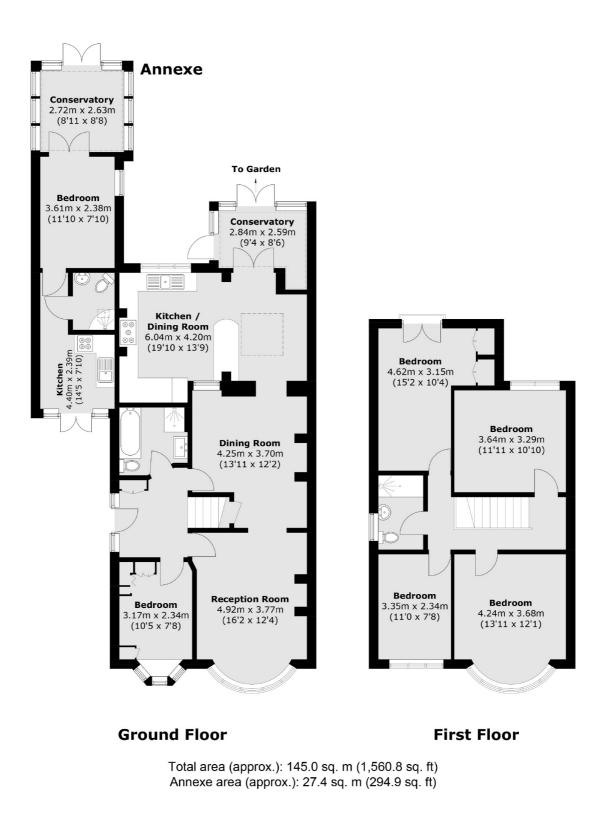

## **Powder Mill Lane, TW2** £825,000

This impressive semi-detached six bedroom family home is a must view. Off street parking to the front, a lovely South West facing garden and an annex to the side with it's own bedroom and bathroom is perfect for someone requiring single story living or wanting to Air BNB for income.

#### Features

Semi Detached House Six Bedrooms Two Bathrooms Off Street Parking Self Contained One Bedroom Annex