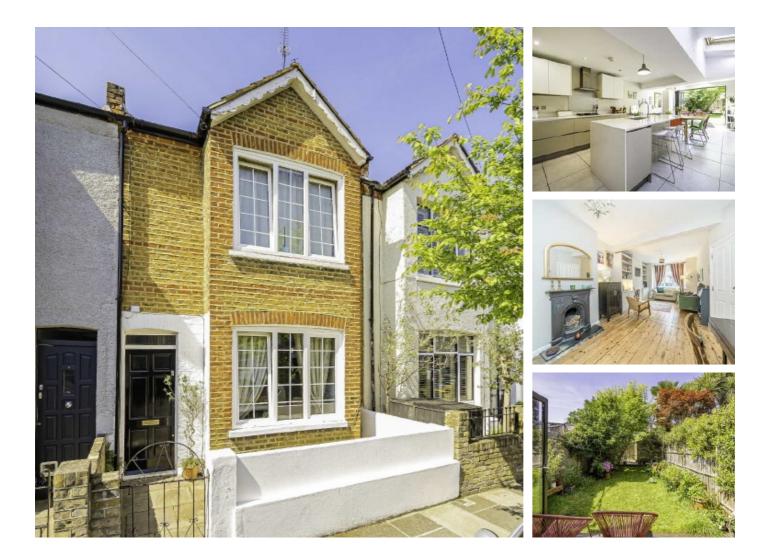

## **Crane Road, TW2** £1,000,000

This beautiful period home is located down a highly sought after road and benefits from having five bedrooms, two bath/shower rooms and a stunning open plan kitchen/ family room with bi-fold doors opening onto a pretty private garden complete with rear access.

Crane Road is an extremely desirable road, just a quarter of a mile from the town centre and within easy reach of Twickenham Green and Twickenham mainline station where you can get a fast link to London Waterloo. The area is also within Waldegrave Girls secondary catchment and other great primary schools.

### Features

Five Bedrooms Rear Access Two Bath/Shower Rooms Kitchen/Family Room With Bifold Doors Excellent Condition Popular Road