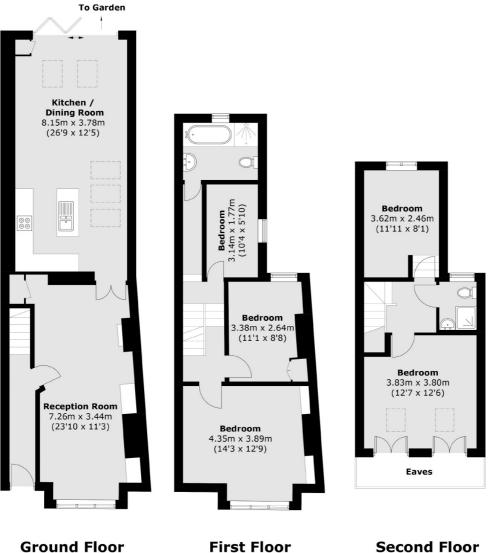

### **Crane Road**, Twickenham, TW2

Second Floor

Total area (approx.): 136.7 sq. m (1,471.3 sq. ft) (Excluding Eaves)

Twickenham 84 Heath Road Twickenham TW14BW Sales 020 8744 0074

Energy Rating: . We aim to make our particulars both accurate and reliable. However they are not guaranteed; nor do they form part of an offer or contract. If you require clarification on any points then please contact us, especially if you're traveling some distance to view. Please note that appliances and heating systems have not been tested and therefore no warranties can be given as to their good working order.