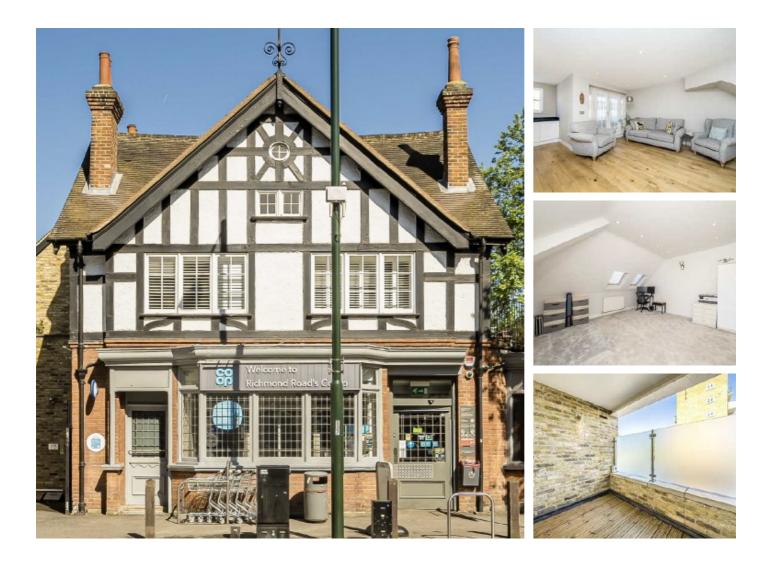

## **Richmond Road, TW1** £645,000

Offered with no onward chain is this stunning split level apartment with two very large bedrooms. The property benefits from having it's own private terrace, a modern three piece bathroom as well as an additional W.C for guests and a long lease.

Richmond Road is regarded as a premier location as York House gardens, the River Thames and Marble Hill Park are all moments away. Twickenham & St Margaret's train stations are nearby with links to London Waterloo as well as various bus routes. The area is also renowned for it's excellent schools.

### Features

Two Double Bedrooms Split Level Apartment Private Terrace Locked Storage Space No Onward Chain Bike Storage