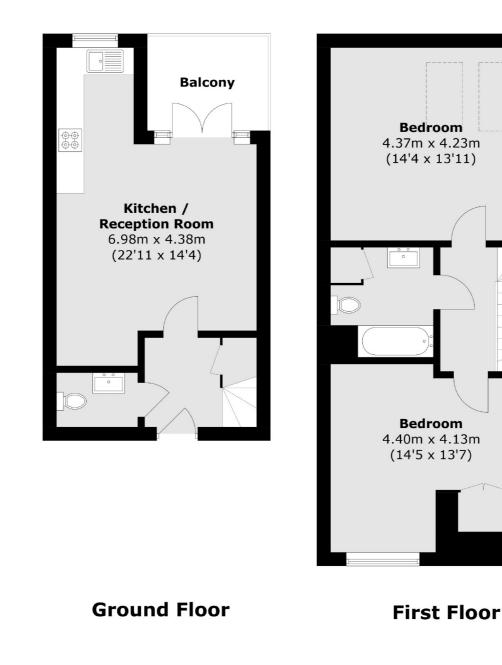

### Richmond Road, Twickenham, TW1

Total area (approx.): 79.8 sq. m (859.0 sq. ft) Balcony : 5.5 sq. m (59.2 sq. ft)

Twickenham 84 Heath Road Twickenham TW14BW Sales

020 8744 0074

Energy Rating: B. We aim to make our particulars both accurate and reliable. However they are not guaranteed; nor do they form part of an offer or contract. If you require clarification on any points then please contact us, especially if you're traveling some distance to view. Please note that appliances and heating systems have not been tested and therefore no warranties can be given as to their good working order.