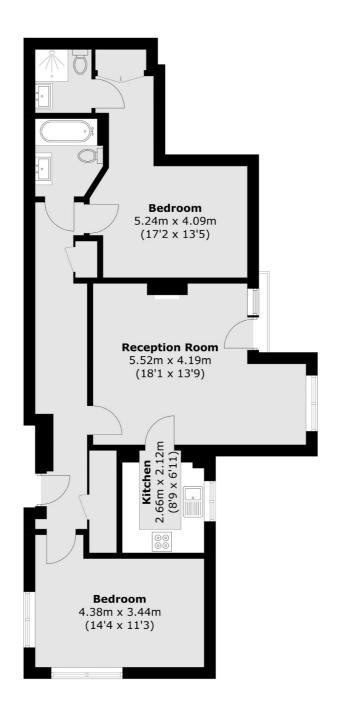

## Popes Avenue, Twickenham, TW2

Total area (approx.): 76.7 sq. m (825.6 sq. ft)

Twickenham

Twickenham

TW14BW

Sales

84 Heath Road

020 8744 0074