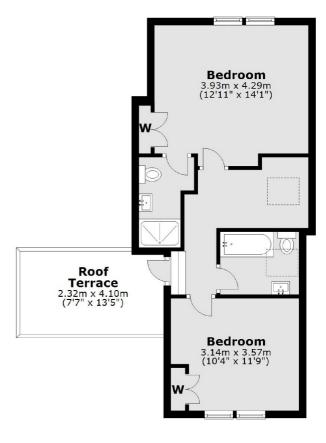

### **Second Floor**

Main area: Approx. 86.6 sq. metres (932.7 sq. feet)
Plus roof terrace, approx. 9.5 sq. metres (102.4 sq. feet)

020 8744 0074