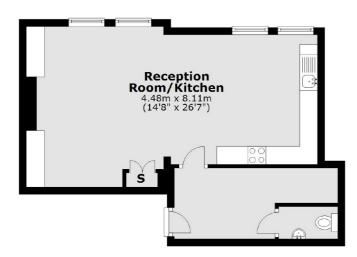

# **Dexters**









## Oak Lane, TW1 £650,000

Offered with no onward chain, this exceptional two double bedroom split-level apartment that has been converted to a high standard in recent years and benefits from having it's own private terrace.

Newland House is situated on Oak Lane and is only a few hundred yards from Twickenham high street with it's vast array of shops, pubs and restaurants. Twickenham station is close by and has fantastic links to London Waterloo and St Margaret's village, the River Thames and Marble Hill Park are all less than half a mile away.

### **Features**

Split-Level Two Double Bedrooms No Onward Chain Private Terrace Central Location High Specification

### Oak Lane, Twickenham, TW1

### **First Floor**



### **Second Floor**



Main area: Approx. 86.6 sq. metres (932.7 sq. feet)
Plus roof terrace, approx. 9.5 sq. metres (102.4 sq. feet)



020 8744 0074