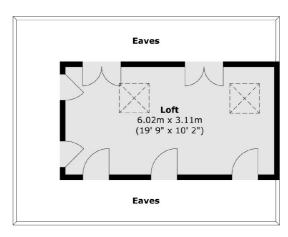

### Powder Mill Lane, TW2 £699,950

With views overlooking the Heathfield recreational park is this large four bedroom semi detached bungalow that has been recently renovated by the current owners. Benefits include a large loft room which can been used as an occasional bedroom, off street parking to the front and a South West facing garden.

### **Features**

Four Bedrooms
Large Loft Room
Off Street Parking For Two
Cars
Potential To Extend If Required
South West Facing Garden
Four Piece Bathroom

#### First Floor

Total area (approx.) : 113.7 sq. m (1224 sq. ft) Total loft area (approx.) : 18.6 sq. m (200 sq. ft)