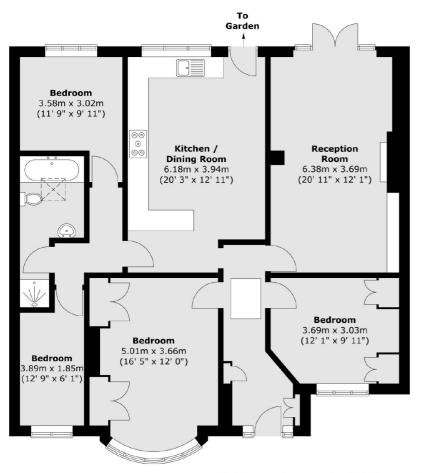

### Powder Mill Lane, TW2 £699,950

With views overlooking the Heathfield recreational park is this large four bedroom semi detached bungalow that has been recently renovated by the current owners. Benefits include a large loft room which can been used as an occasional bedroom, off street parking to the front and a South West facing garden.

### **Features**

Four Bedrooms
Large Loft Room
Off Street Parking For Two
Cars
Potential To Extend If Required
South West Facing Garden
Four Piece Bathroom

#### First Floor

Total area (approx.) : 113.7 sq. m (1224 sq. ft) Total loft area (approx.) : 18.6 sq. m (200 sq. ft)