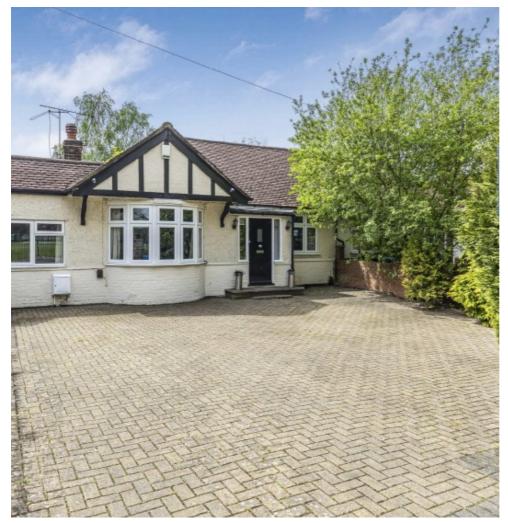

### Powder Mill Lane, TW2 £699,950

With views overlooking the Heathfield recreational park is this large four bedroom semi detached bungalow that has been recently renovated by the current owners. Benefits include a large loft room which can been used as an occasional bedroom, off street parking to the front and a South West facing garden.

### **Features**

Four Bedrooms
Large Loft Room
Off Street Parking For Two
Cars
Potential To Extend If Required
South West Facing Garden
Four Piece Bathroom