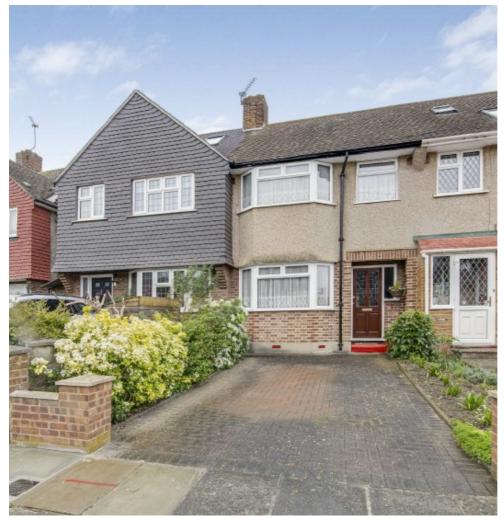

## Selkirk Road, TW2

£639,950

Offered with no onward chain is this immaculate three bedroom 1930's house which could be a wonderful family home for years to come. The property benefits from having off street parking to the front, a garage to the rear and potential to extend the house if required.

## **Features**

No Onward Chain Three Bedrooms Potential To Extend Pretty Private Garden Garage Off Street Parking