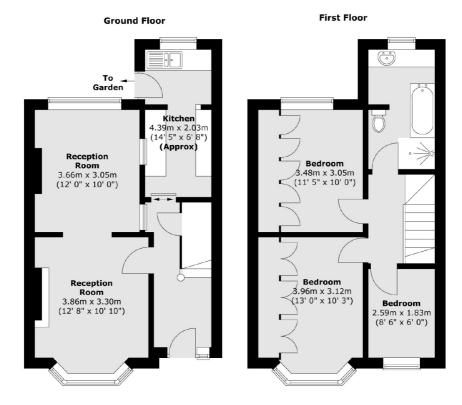

## Selkirk Road, TW2

£639,950

Offered with no onward chain is this immaculate three bedroom 1930's house which could be a wonderful family home for years to come. The property benefits from having off street parking to the front, a garage to the rear and potential to extend the house if required.

## **Features**

No Onward Chain Three Bedrooms Potential To Extend Pretty Private Garden Garage Off Street Parking

 $\label{eq:total_sq.m} \begin{tabular}{ll} Total area (approx.): 82.1 sq. m (884 sq. ft) \\ Total garage area (approx.): 20.5 sq. m (221 sq. ft) \\ \end{tabular}$ 