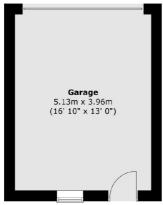

## **Features**

No Onward Chain Three Bedrooms Potential To Extend Pretty Private Garden Garage Off Street Parking

 $\label{eq:total_sq.m} \begin{tabular}{ll} Total area (approx.): 82.1 sq. m (884 sq. ft) \\ Total garage area (approx.): 20.5 sq. m (221 sq. ft) \\ \end{tabular}$ 