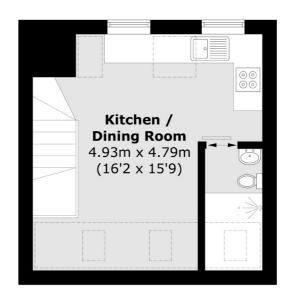

## Water Lane, Twickenham, TW1

**First Floor** 

## **Second Floor**

Total area (approx.): 74.8 sq. m (805.1 sq. ft)