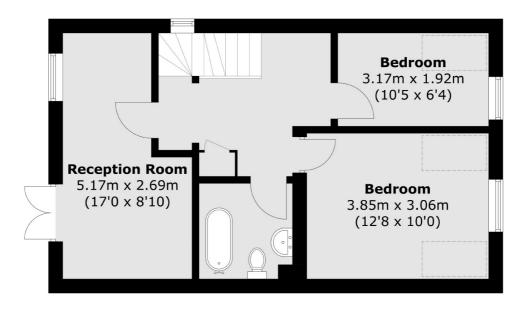

## Water Lane, Twickenham, TW1

**First Floor** 

## **Second Floor**

Total area (approx.): 74.8 sq. m (805.1 sq. ft)