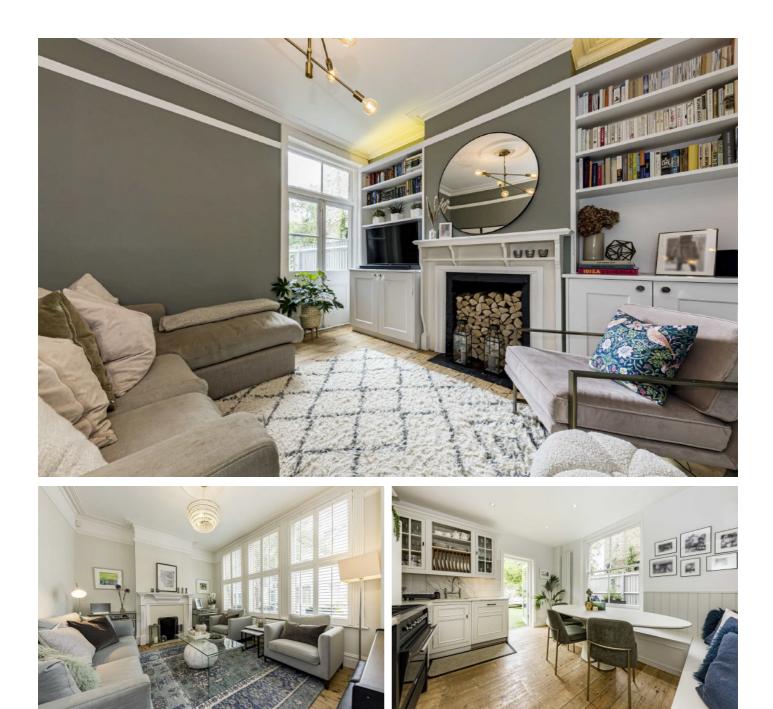

## **Cornwall Road, TW1**

Arranged over three floors, this wonderful period house occupies almost 1600sq feet of well proportioned living accommodation. The ground floor consists of a primary bay fronted reception room complete with feature fireplace which is ideal for dressing the room, to the rear of the house is another reception room which can be used for extra space or relaxing room, an open plan kitchen/ family room with a space for dining that leads to the garden.