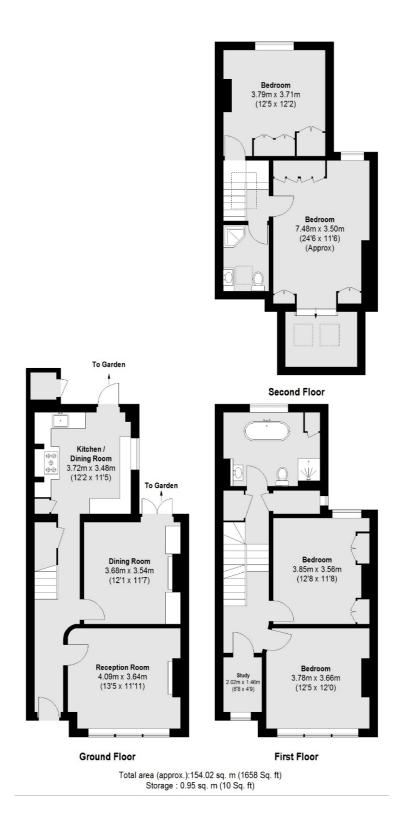

## **Cornwall Road, TW1**

Arranged over three floors, this wonderful period house occupies almost 1600sq feet of well proportioned living accommodation. The ground floor consists of a primary bay fronted reception room complete with feature fireplace which is ideal for dressing the room, to the rear of the house is another reception room which can be used for extra space or relaxing room, an open plan kitchen/ family room with a space for dining that leads to the garden.

On the first floor there are two double bedrooms and a study and a three piece family bathroom which is out of this world. To the top floor is the very spacious master bedroom, with further double and a shower room in between.