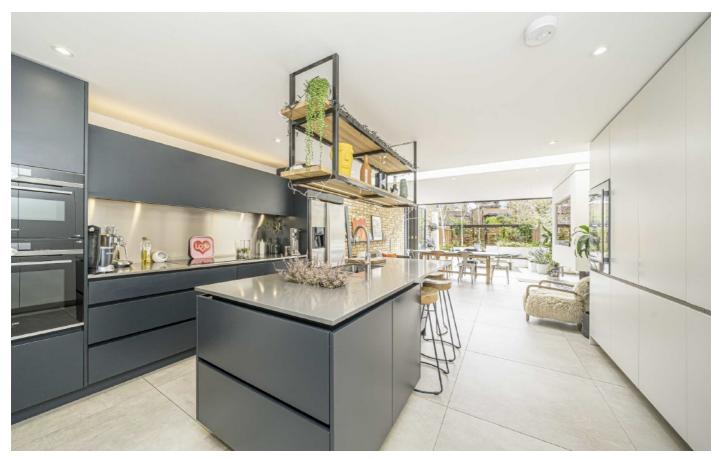

## Candler Mews, TW1

Occupying over 2100sq feet of impressive accommodation and arranged over four floors there is an eye catching open plan kitchen/ family room on the ground floor, ideal for entertaining and it has bifold doors onto the garden.