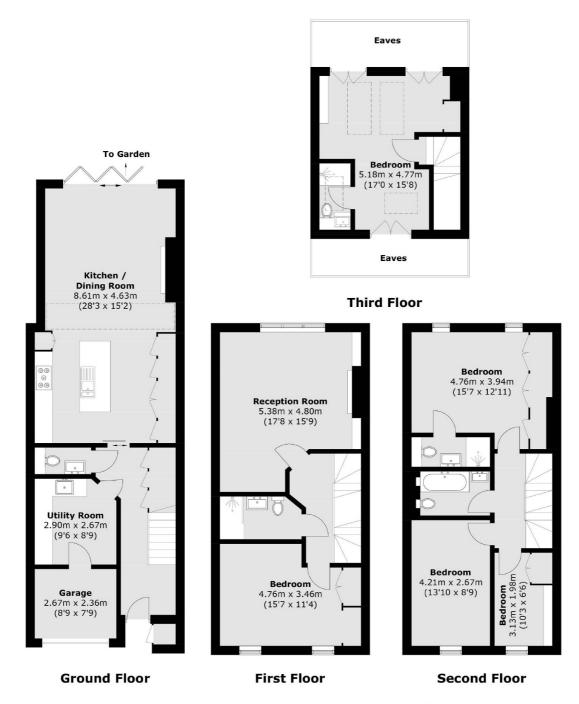

## Candler Mews, TW1

Occupying over 2100sq feet of impressive accommodation and arranged over four floors there is an eye catching open plan kitchen/ family room on the ground floor, ideal for entertaining and it has bifold doors onto the garden.

On the first floor there is a large reception room, a double bedroom and a three-piece shower room. To the second floor there are three further bedrooms, one of which has an en suite shower room and there is also an additional three-piece bathroom accessed off the hallway. The top floor has been sympathetically converted to provide a fifth bedroom complete with a modern en suite shower room and generous eaves storage space.

Further benefits include off street parking to the front for two cars, an integral garage, a utility room, a downstairs W.C and a stylishly landscaped rear garden.

### Candler Mews, Twickenham, TW1

Total area (approx.): 195.4 sq. m (2,103.2 sq. ft)
(Including Garage & Excluding Eaves)
External Cupboard area (approx.)(approx.): 0.5 sq. m (5.4 sq. ft)

020 8744 0074