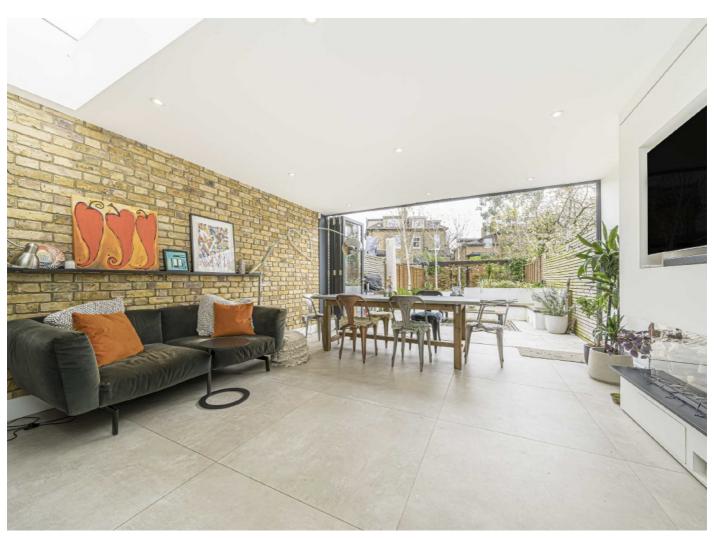

## Candler Mews, TW1

Occupying over 2100sq feet of impressive accommodation and arranged over four floors there is an eye catching open plan kitchen/ family room on the ground floor, ideal for entertaining and it has bifold doors onto the garden.

Further benefits include off street parking to the front for two cars, an integral garage, a utility room, a downstairs W.C and a stylishly landscaped rear garden.