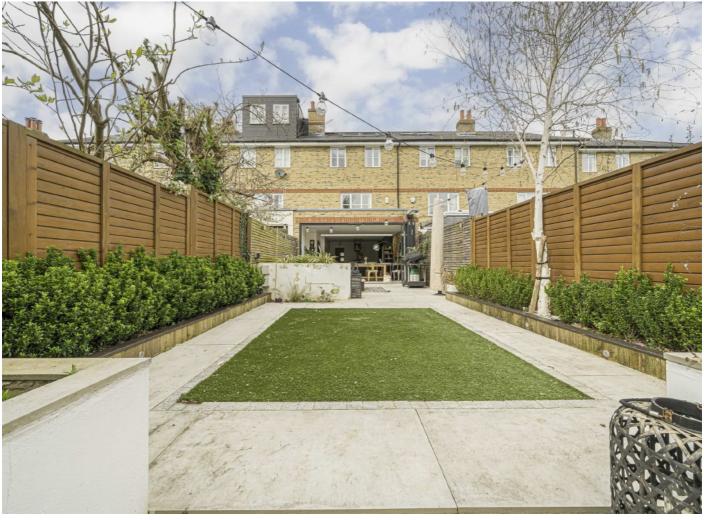

Further benefits include off street parking to the front for two cars, an integral garage, a utility room, a downstairs W.C and a stylishly landscaped rear garden.