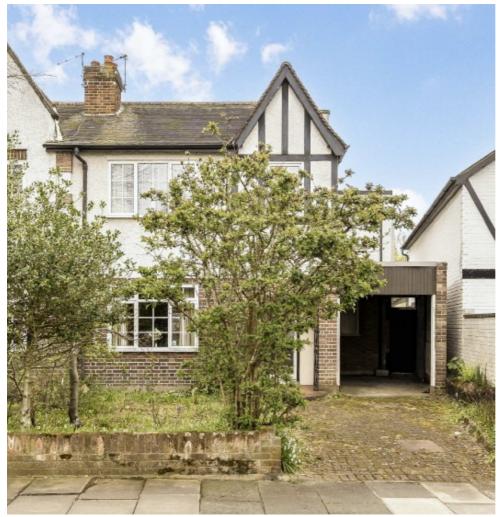

## Popes Grove, TW1 £1,400,000

Offered with no onward chain and presented to the market for the first time in over 50 years is this four bedroom 1920's semi detached house that could become an incredible family home. It benefits from having a sunny South facing garden measuring approx 60ft in length and potential to extend to the side, loft and rear.

Popes Grove is widely regarded as one of Twickenhams most sought after locations lined with an array of stunning houses. Twickenham high street is just around the corner where there is a host of shops, pubs and restaurants. Twickenham and Strawberry Hill stations are also within easy reach and both offer links to London Waterloo.

## **Features**

No Onward Chain Potential To Extend Off Street Parking For Two Cars Four Bedrooms Side Access In Need Of Renovation

Twickenham 020 8744 0074 dexters.co.uk