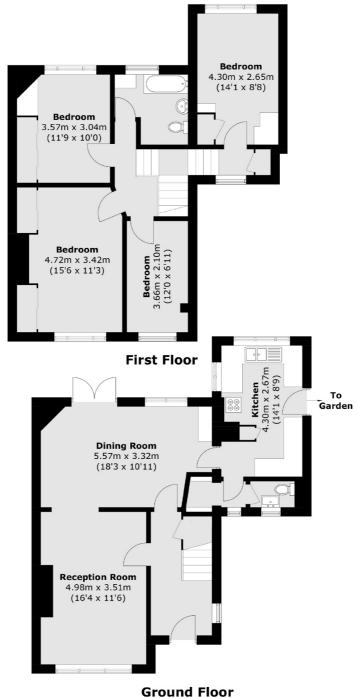

## Popes Grove, Twickenham, TW1

Total area (approx.): 122.6 sq. m (1,319.6 sq. ft)

Twickenham

Twickenham

TW14BW

Sales

84 Heath Road

020 8744 0074