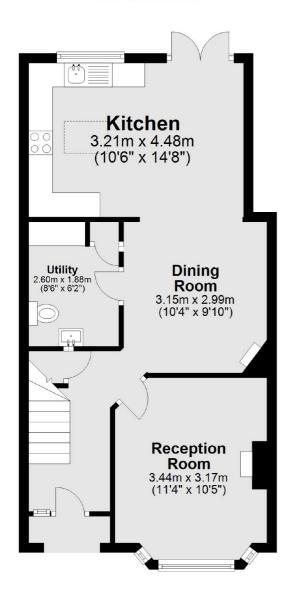

# **Dexters**









## Lisbon Avenue, TW2

£2,475 Per calendar month

This three bedroom terraced family home offers a private garden, formal reception room, open plan kitchen/dining room, downstairs w.c and modern family bathroom, three bedrooms and off-street parking.

Lisbon Avenue is a quiet residential road, close to an array of transport links which will take you to Twickenham, Richmond and Teddington high streets. Fulwell mainline station is just under a mile and the area is renowned for its excellent schools.

### **Features**

Close To A316
Three Bedrooms
Off-Street Parking
Private Rear Garden
Downstairs Utility & W.C
Schools Catchment

Twickenham 020 8744 2233 dexters.co.uk

### Lisbon Avenue, Twickenham, TW2

### **Ground Floor**



#### **First Floor**



Total area: approx. 84.2 sq. metres (906.3 sq. feet)



020 8744 2233