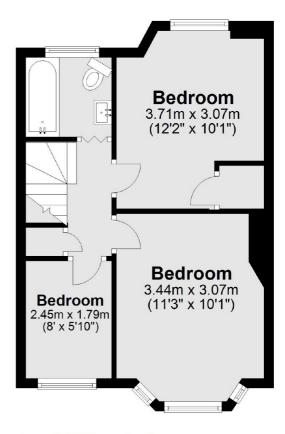

#### **First Floor**

Total area: approx. 84.2 sq. metres (906.3 sq. feet)

020 8744 2233