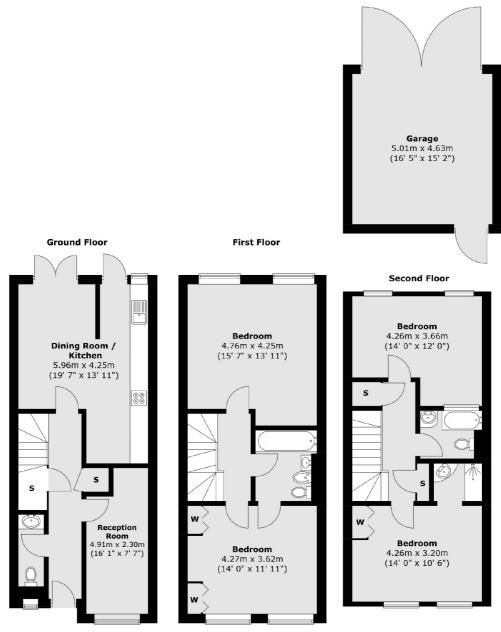

## **Tower Road, TW1** £1,095,000

Offered with no onward chain is this impressive four double bedroom townhouse that benefits from having three bath/shower rooms, a downstairs W.C, an open plan kitchen/dining room and a garage at the end of a pretty South facing rear garden.

## Tower Road, Strawberry Hill, TW1

Total area (approx.): 141.6 sq. m (1524 sq. ft) Total garage area (approx.): 24.8 sq. m (267 sq. ft)

Twickenham

Twickenham

TW14BW

Sales

84 Heath Road

020 8744 0074