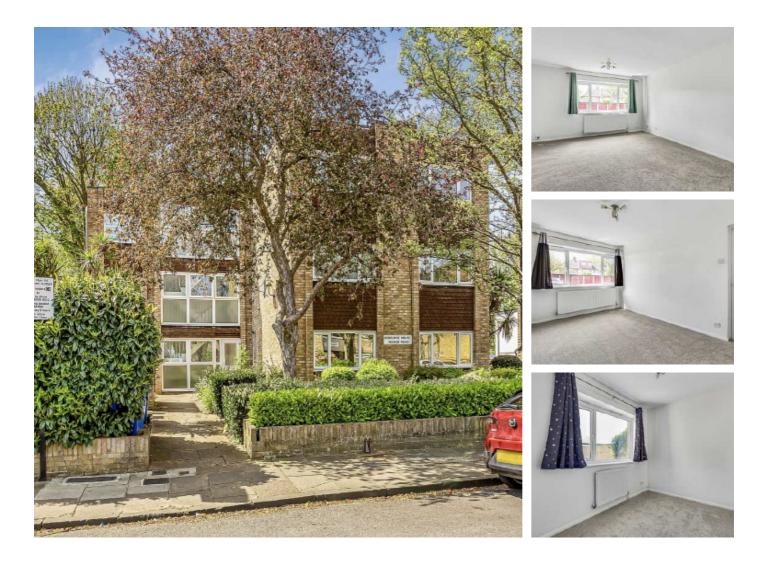

## **Manor Road, TW2** £375,000

Offered with no onward chain is this spacious two double bedroom ground floor apartment that benefits from having a garage in a block, access to communal gardens and a new lease on completion of the sale.

Manor Court is on Manor Road which is close to excellent schools such as Waldegrave Girls and Trafalgar. Twickenham Green and the high street is also less than a mile away which offers a wide variety of shops, pubs and restaurants.

### Features

Two Double Bedrooms No Onward Chain Garage Ground Floor New Lease On Completion Popular Road