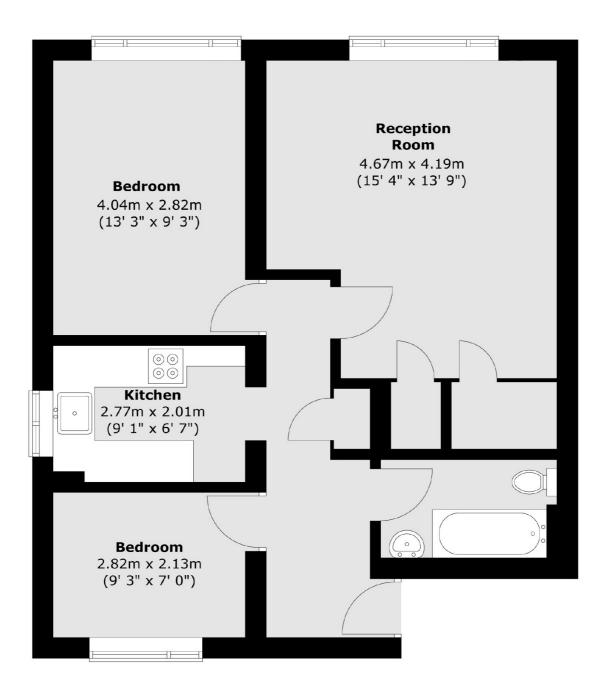

### Manor Road, Twickenham, TW<mark>2</mark>

Total area (approx.) : 59.8 sq. m (644 sq. ft)

Twickenham 84 Heath Road Twickenham TW14BW Sales 020 8744 0074 Energy Rating: . We aim to make our particulars both accurate and reliable. However they are not guaranteed; nor do they form part of an offer or contract. If you require clarification on any points then please contact us, especially if you're traveling some distance to view. Please note that appliances and heating systems have not been tested and therefore no warranties can be given as to their good working order.