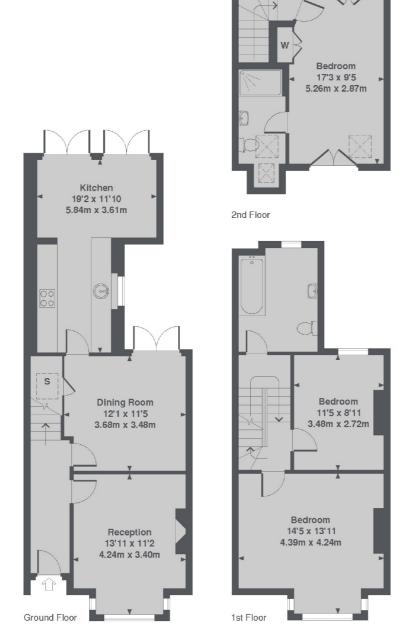

### Heath Gardens, Twickenham, TW1

Heath Gardens, Twickenham, Middlesex, TW1 Total Approx. Floor area 1232 Sq. Ft. (114.5 Sq. M.)

Twickenham 84 Heath Road Twickenham TW14BW Lettings

020 8744 2233

Energy Rating: D. We aim to make our particulars both accurate and reliable. However they are not guaranteed; nor do they form part of an offer or contract. If you require clarification on any points then please contact us, especially if you're traveling some distance to view. Please note that appliances and heating systems have not been tested and therefore no warranties can be given as to their good working order.