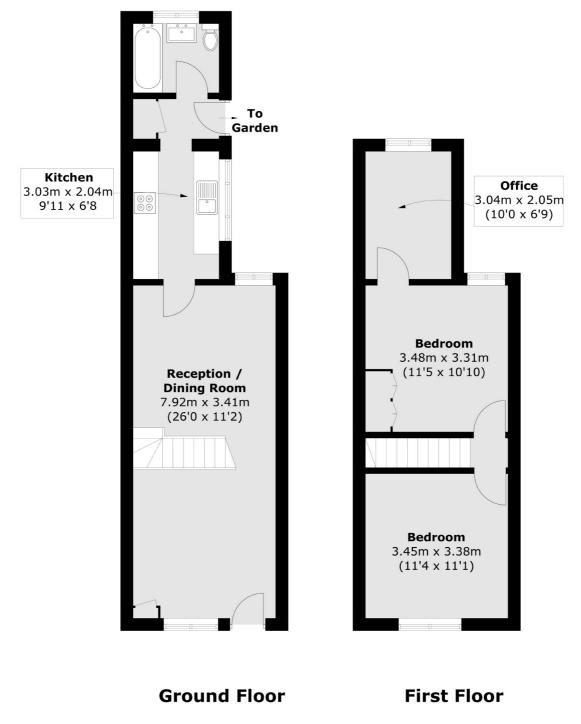

#### **Features**

Three Bedrooms
Cul-De-Sac
Patio Garden
Modern Bathroom
Fitted Kitchen
Original Features

Twickenham 020 8744 2233 dexters.co.uk