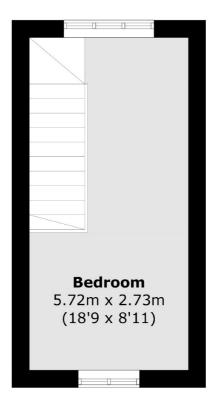

#### **First Floor**

Total area (approx.): 53.7 sq. m (578.0 sq. ft)

Energy Rating: C. We aim to make our particulars both accurate and reliable. However they are not guaranteed; nor do they form part of an offer or contract. If you require clarification on any points then please contact us, especially if you're traveling some distance to view. Please note that appliances and heating systems have not been tested and therefore no warranties can be given as to their good working order.