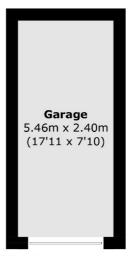

## **Features**

Private Walled Garden
Garage & Gated Residents
Parking
Excellent Condition
Share Of Freehold
Access To Residents Gardens
& River
Air-conditioning & Newly
Installed Air Source Heat Pump

Twickenham 020 8744 0074 dexters.co.uk

## Manor Road, Twickenham, TW2

(Not Shown In Actual Location / Orientation)

Total area (approx.): 76.7 sq. m (825.6 sq. ft) Garage: 13.1 sq. m (141.0 sq. ft)

Twickenham

Twickenham

TW14BW

Sales

84 Heath Road