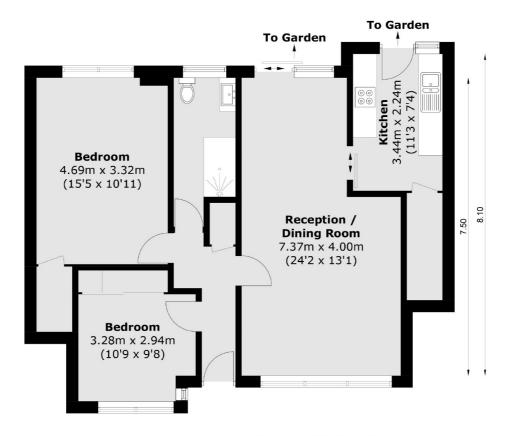

## **Manor Road, TW2** £500,000

Located down a private residential cul-de-sac is this stunning two double bedroom maisonette. The property benefits from having a large private garden, a share of the freehold, a garage in a block, private residents access to beautiful communal gardens on the River Crane and a newly installed air-conditioning throughout and an air source heat pump.

## Manor Road, Twickenham, TW2

(Not Shown In Actual Location / Orientation)

Total area (approx.): 76.7 sq. m (825.6 sq. ft) Garage: 13.1 sq. m (141.0 sq. ft)

Twickenham

Twickenham

TW14BW

Sales

84 Heath Road