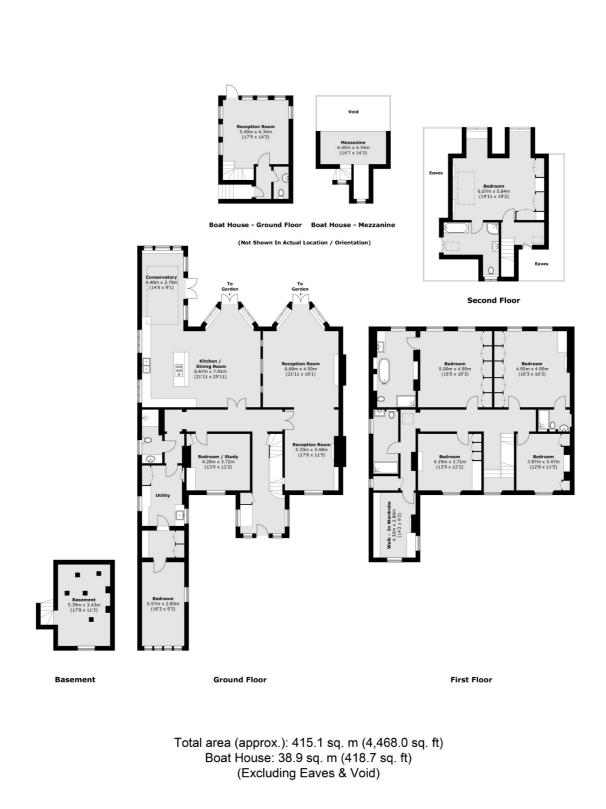

### **Strawberry Vale, TW1**

Located on the banks of the River Thames in Strawberry Hill, and internally featuring over 4400 sq ft of living space, lies the exquisite Whyte House. This exceptional property lends itself as a unique family home of the highest quality with an abundance of period features delicately and expertly connected through contemporary finishes, materials and lines.

This masterpiece really is the perfect juxtaposition between period charm and luxurious modern-day living. There simply aren't many homes of this standard and location. The ground floor boasts four reception rooms, two of which overlook the landscaped gardens providing an outstanding view the of the River. A sixth bedroom on the ground floor provides exceptional options for a live in nanny or visiting family.