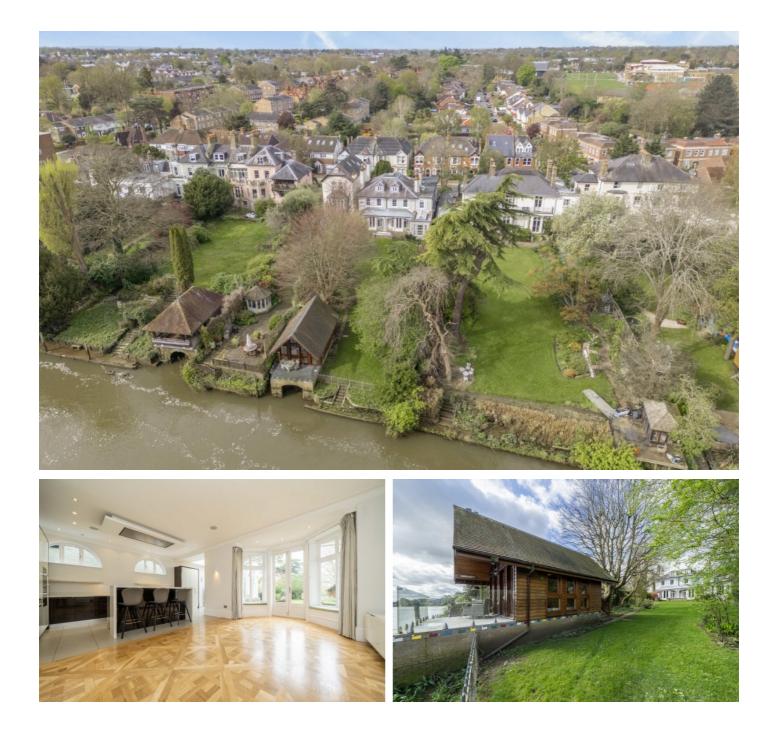

## Strawberry Vale, TW1 £10,995 Per calendar month

A spectacular interior designed detached home, magnificently positioned on the banks of the river Thames with a boathouse and driveway parking.

The closest train station is Strawberry Hill which is approximately 0.6 Miles away and provides links to London Waterloo via Richmond or Wimbledon. Local bus services run from approximately 0.2 miles away and offer direct links to Teddington High Street, Hampton, and Twickenham.

### **Strawberry Vale, TW1**

Located on the banks of the River Thames in Strawberry Hill, and internally featuring over 4400 sq ft of living space, lies the exquisite Whyte House. This exceptional property lends itself as a unique family home of the highest quality with an abundance of period features delicately and expertly connected through contemporary finishes, materials and lines.

This masterpiece really is the perfect juxtaposition between period charm and luxurious modern-day living. There simply aren't many homes of this standard and location. The ground floor boasts four reception rooms, two of which overlook the landscaped gardens providing an outstanding view the of the River. A sixth bedroom on the ground floor provides exceptional options for a live in nanny or visiting family.