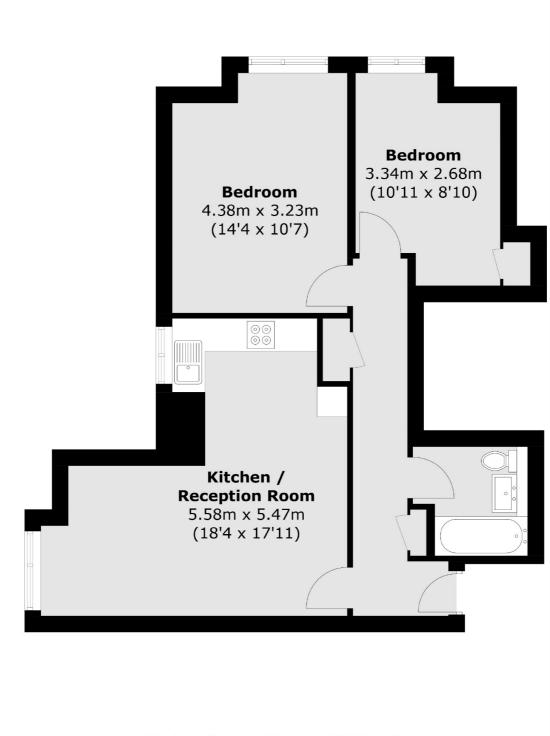

### Whitton Road, Twickenham, TW1

Total area (approx.): 59.9 sq. m (644.7 sq. ft)

Twickenham 84 Heath Road Twickenham TW14BW Sales

020 8744 0074

Energy Rating: . We aim to make our particulars both accurate and reliable. However they are not guaranteed; nor do they form part of an offer or contract. If you require clarification on any points then please contact us, especially if you're traveling some distance to view. Please note that appliances and heating systems have not been tested and therefore no warranties can be given as to their good working order.