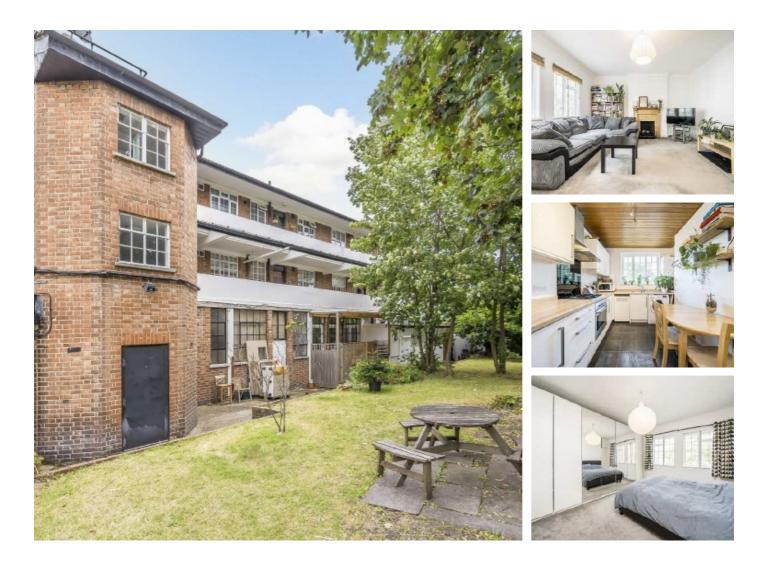

## Heath Road, TW1 £399,950

Located in the heart of Twickenham town centre is this impressive two double bedroom top floor apartment in excellent condition. The property benefits from having a long lease and access to well maintained communal gardens.

Heath Road is the high street running through the heart of the town centre and it offers a vast array of shops, pubs, café's and restaurants. Twickenham mainline station provides a fast train to London Waterloo and there are also various bus routes in and out of Twickenham and through to Richmond.

#### Features

Two Double Bedrooms Communal Gardens Central Location Recently Extended Lease Good Condition Security Entry Phone System