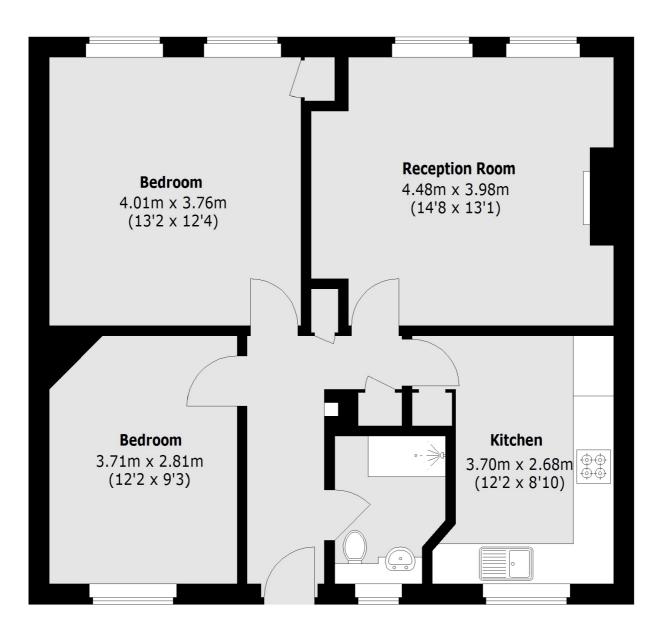

## **First Floor**

## Total area (approx.): 66.1 sq. m (711.4 sq. ft)

Twickenham 84 Heath Road Twickenham TW14BW Sales 020 8744 0074 Energy Rating: . We aim to make our particulars both accurate and reliable. However they are not guaranteed; nor do they form part of an offer or contract. If you require clarification on any points then please contact us, especially if you're traveling some distance to view. Please note that appliances and heating systems have not been tested and therefore no warranties can be given as to their good working order.