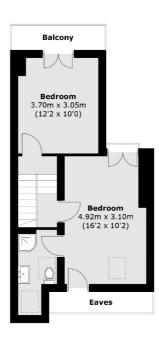

On the first floor there are three bedrooms and a modern four piece family bathroom. The top floor has been tastefully extended to provide two further bedrooms and a three piece en-suite shower room.

Additional benefits include a downstairs W.C, underfloor heating in the kitchen/family room and a sunny South facing garden with rear access.

First Floor

**Second Floor** 

Total area (approx.): 160.9 sq. m (1731.9 sq. ft) (Excluding Eaves)
Balcony area (approx.): 3.4 sq. m (36.6 sq. ft)