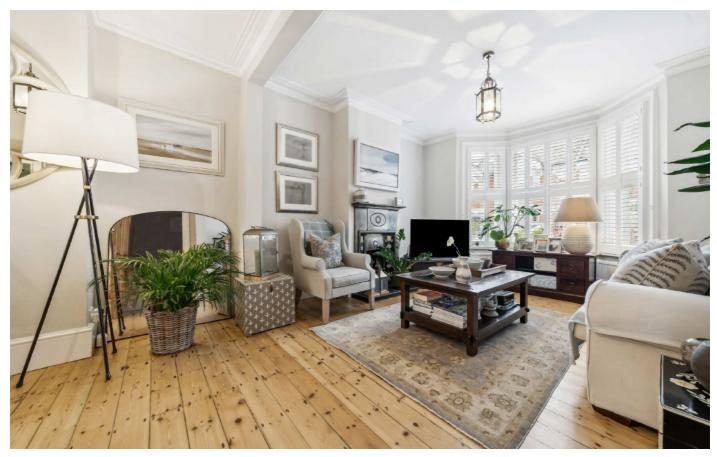

## Latham Road, TW1

Occupying over 1700sq feet of generous living accommodation and arranged over three floors this impressive Victorian house is filled with an abundance of natural light and is a perfect blend of character and charm with a twist of modern living. On the ground floor there is a primary bay fronted reception room which leads through to an eye catching kitchen/family room complete with a central island and bi-fold doors to the garden.