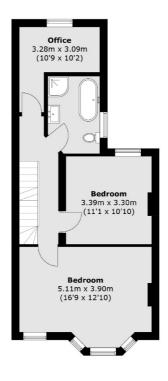

On the first floor there are three bedrooms and a modern four piece family bathroom. The top floor has been tastefully extended to provide two further bedrooms and a three piece en-suite shower room.

Additional benefits include a downstairs W.C, underfloor heating in the kitchen/family room and a sunny South facing garden with rear access.

First Floor

**Second Floor** 

Total area (approx.): 160.9 sq. m (1731.9 sq. ft) (Excluding Eaves)
Balcony area (approx.): 3.4 sq. m (36.6 sq. ft)