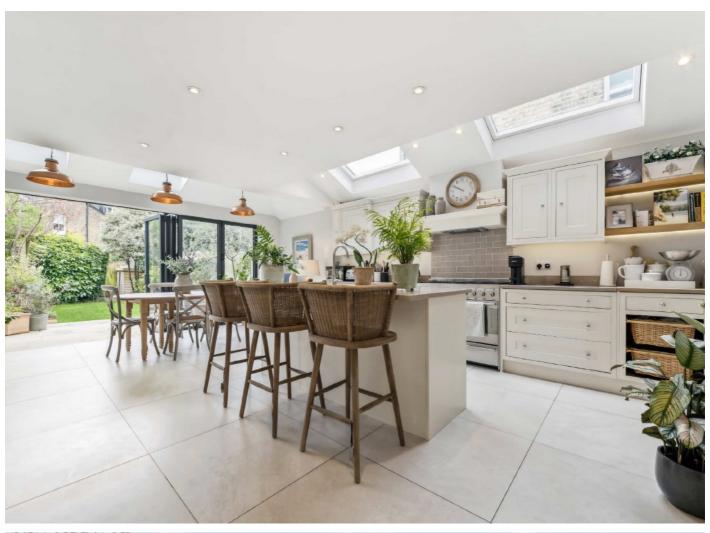

## Latham Road, TW1

Occupying over 1700sq feet of generous living accommodation and arranged over three floors this impressive Victorian house is filled with an abundance of natural light and is a perfect blend of character and charm with a twist of modern living. On the ground floor there is a primary bay fronted reception room which leads through to an eye catching kitchen/family room complete with a central island and bi-fold doors to the garden.