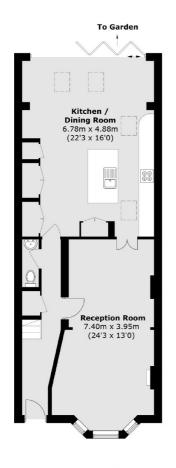

### Latham Road, Twickenham, TW1

**Ground Floor** 

Twickenham

Twickenham

TW14BW

Sales

84 Heath Road

020 8744 0074

First Floor

**Second Floor** 

Total area (approx.): 160.9 sq. m (1731.9 sq. ft) (Excluding Eaves)
Balcony area (approx.): 3.4 sq. m (36.6 sq. ft)